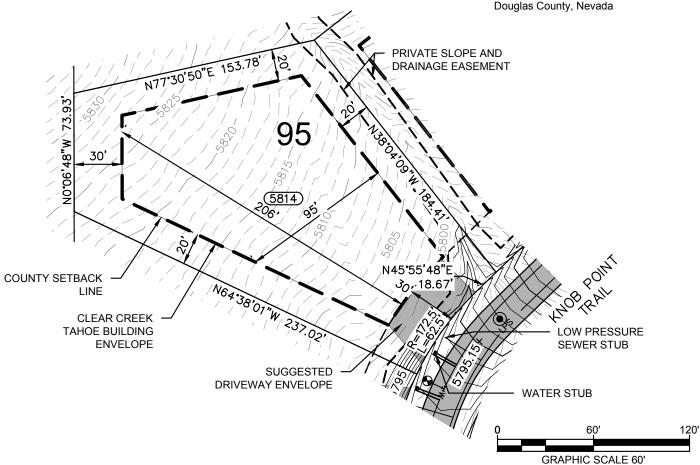

THIS LOT SUBJECT TO HILLSIDE GRADING REQUIREMENTS PER DOUGLAS COUNTY CODE SECTION 20.690.030 (K).

A HOME CONSTRUCTED ON THIS LOT WILL REQUIRE THE USE OF AN INDIVIDUAL LOW-PRESSURE SEWER (LPS) GRINDER PUMP SYSTEM. THIS EXHIBIT IS NOT INTENDED FOR USE AS A SURVEY DOCUMENT. REFER TO RECORDED FINAL MAP AND CLEAR CREEK TAHOE PROPERTY REPORT FOR ALL ENCUMBRANCES, EASEMENTS, AND RESTRICTIONS FOR DEVELOPMENT OF THIS LOT.

## Lodge Lot

LOT AREA: 31,631 SF (0.73 AC) BUILDING ENVELOPE AREA: 17,520 SF (0.40 AC)

## Lot 95

Clear Creek at Tahoe Douglas County, Nevada

7900 Rancharrah Parkway
Suite 100
Reno, Nevada 89511
775-200-1960
NOTE: HIS FLAN IS CONCEPTUAL IN NATURE AND HAS BEEN PRODUCED WITHOUT
HER BERST FOR SHIPPY, TOPOGRAPHY, URLIFIES, CONTACT WITH THE CITY, ETC.