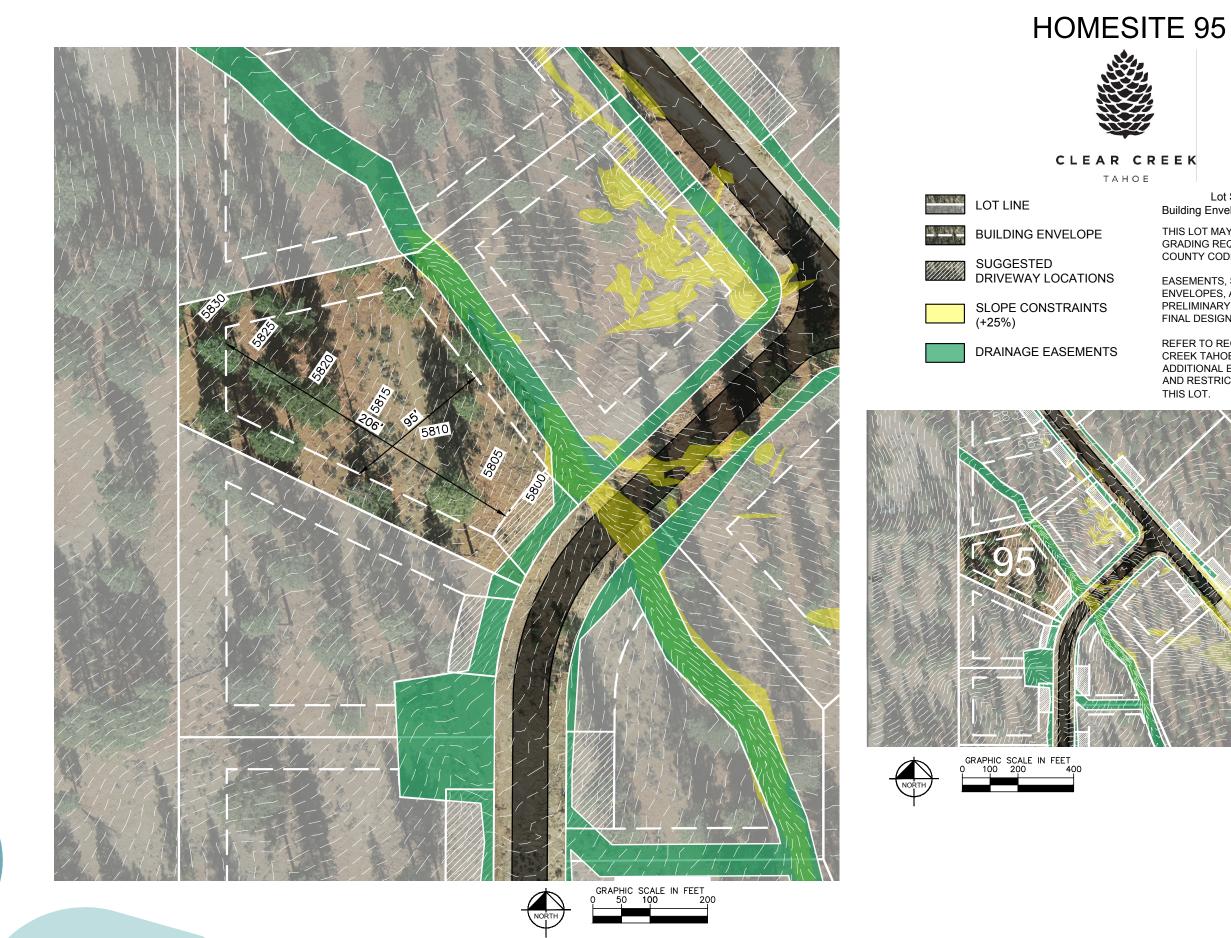

DWG NAI LAST SA

Lot Size: 0.73 Acres Building Envelope: 17,520 Sq. Ft.

THIS LOT MAY BE SUBJECT TO HILLSIDE GRADING REQUIREMENTS PER DOUGLAS COUNTY CODE SECTION 20.690.030 (K).

EASEMENTS, SETBACKS, DRIVEWAY ENVELOPES, AND BUILDING ENVELOPE ARE PRELIMINARY AND SUBJECT TO CHANGE WITH FINAL DESIGN.

REFER TO RECORDED FINAL MAP AND CLEAR CREEK TAHOE PROPERTY REPORT FOR ADDITIONAL ENCUMBRANCES, EASEMENTS, AND RESTRICTIONS FOR DEVELOPMENT OF THIS LOT.

7900 Rancharrah Parkway Suite 100 Reno, Nevada 89511 775-200-1960

NOTE: THIS PLAN IS CONCEPTUAL IN NATURE AND HAS BEEN PR THE BENEFIT OF A SURVEY, TOPOGRAPHY, UTILITIES, CONTACT