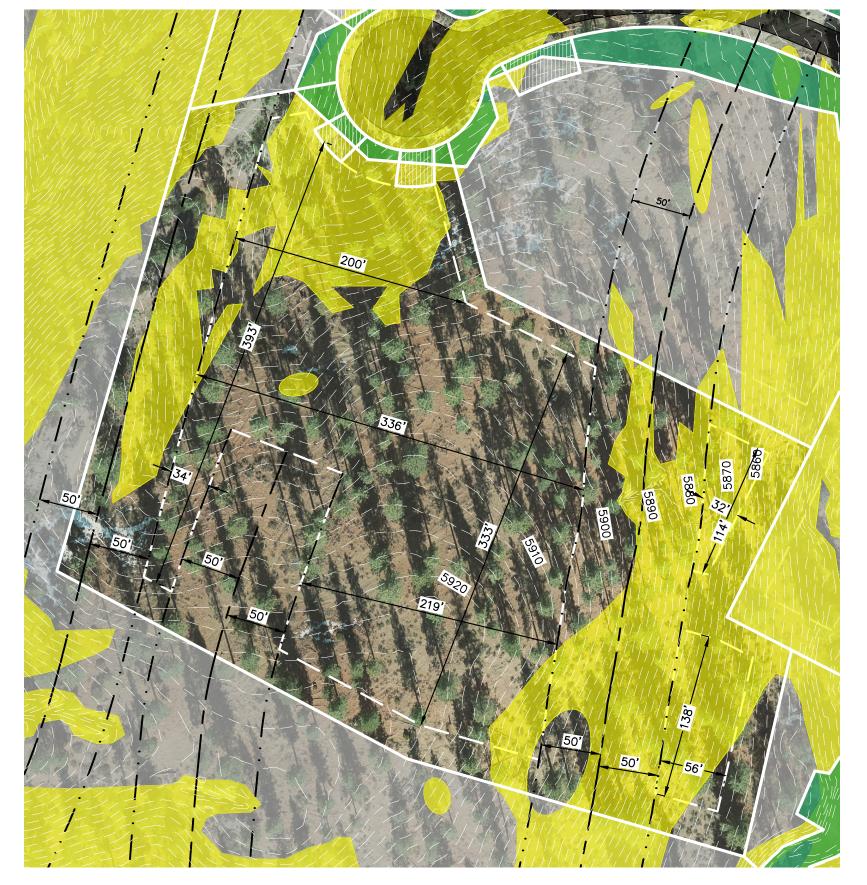

## **HOMESITE 172-A**

TAHOE

LOT LINE

BUILDING ENVELOPE

SUGGESTED DRIVEWAY LOCATIONS

SLOPE CONSTRAINTS (+25%)

DRAINAGE EASEMENTS

**—--** FAULT LINE

Lot Size: 5.46 Acres Building Envelope: 122,233 Sq. Ft.

THIS LOT MAY BE SUBJECT TO HILLSIDE GRADING REQUIREMENTS PER DOUGLAS COUNTY CODE SECTION 20.690.030 (K).

EASEMENTS, SETBACKS, DRIVEWAY ENVELOPES, AND BUILDING ENVELOPE ARE PRELIMINARY AND SUBJECT TO CHANGE WITH FINAL DESIGN.

REFER TO RECORDED FINAL MAP AND CLEAR CREEK TAHOE PROPERTY REPORT FOR ADDITIONAL ENCUMBRANCES, EASEMENTS, AND RESTRICTIONS FOR DEVELOPMENT OF THIS LOT.

7900 Rancharrah Parkway Suite 100 Reno, Nevada 89511 775-200-1960