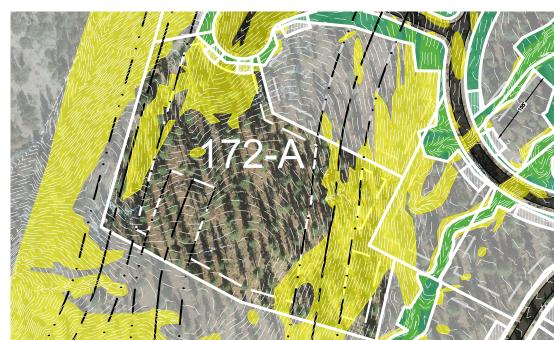

## **HOMESITE 172-A**

TAHOE

LOT LINE

BUILDING ENVELOPE

SUGGESTED DRIVEWAY LOCATIONS

SLOPE CONSTRAINTS (+25%)

DRAINAGE EASEMENTS

**—--** FAULT LINE

Lot Size: 5.46 Acres Building Envelope: 122,233 Sq. Ft.

THIS LOT MAY BE SUBJECT TO HILLSIDE GRADING REQUIREMENTS PER DOUGLAS COUNTY CODE SECTION 20.690.030 (K).

EASEMENTS, SETBACKS, DRIVEWAY ENVELOPES, AND BUILDING ENVELOPE ARE PRELIMINARY AND SUBJECT TO CHANGE WITH FINAL DESIGN.