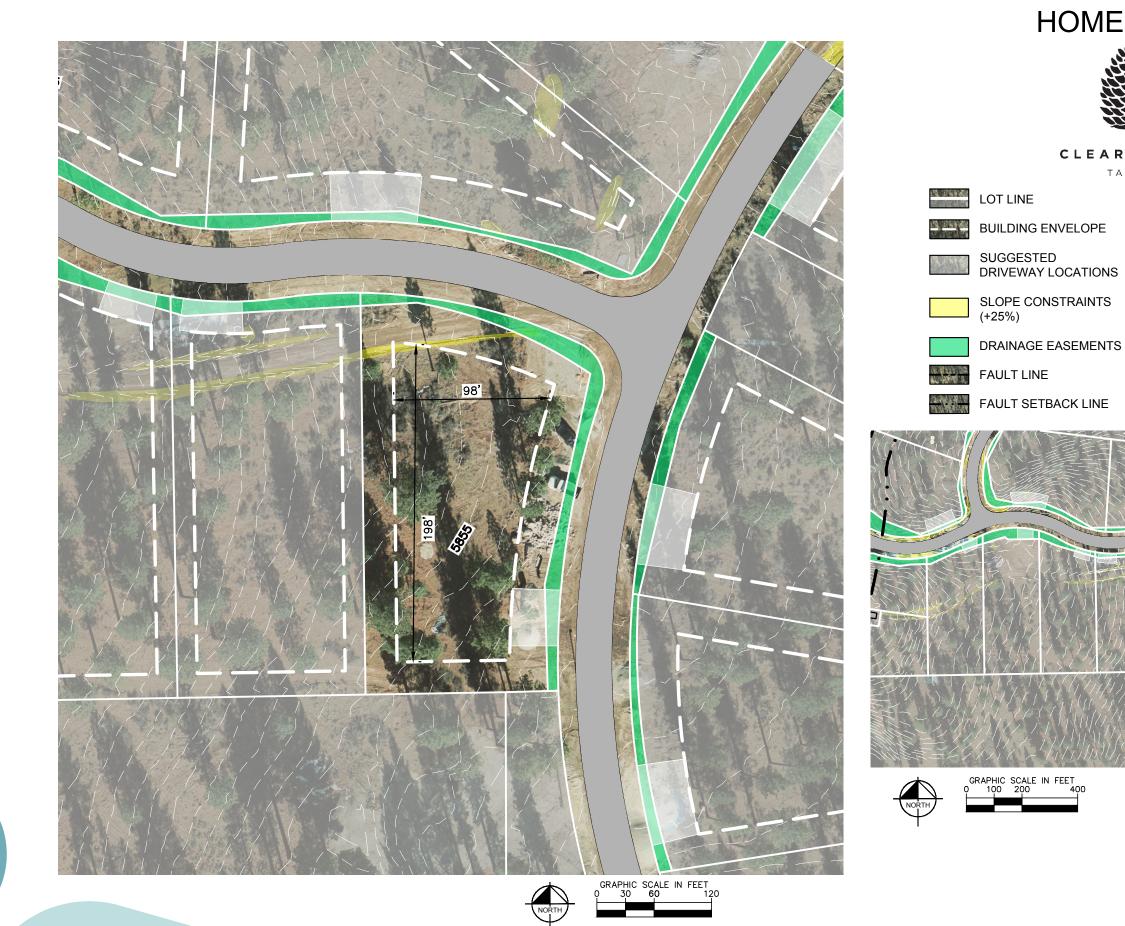

## HOMESITE 152

## CLEAR CREEK

ТАНОЕ

Lot Size: 0.73 Acres Building Envelope: 15,615 Sq. Ft.

THIS LOT MAY BE SUBJECT TO HILLSIDE GRADING REQUIREMENTS PER DOUGLAS COUNTY CODE SECTION 20.690.030 (K).

EASEMENTS, SETBACKS, DRIVEWAY ENVELOPES, AND BUILDING ENVELOPE ARE PRELIMINARY AND SUBJECT TO CHANGE WITH FINAL DESIGN.

REFER TO RECORDED FINAL MAP AND CLEAR CREEK TAHOE PROPERTY REPORT FOR ADDITIONAL ENCUMBRANCES, EASEMENTS, AND RESTRICTIONS FOR DEVELOPMENT OF THIS LOT.

7900 Rancharrah Parkway Suite 100 Reno, Nevada 89511 775-200-1960

NOTE: THIS PLAN IS CONCEPTUAL IN NATURE AND HAS BEEN PRODUCED WITHOUT THE BENEFIT OF A SURVEY, TOPOGRAPHY, UTILITIES, CONTACT WITH THE CITY, ETC