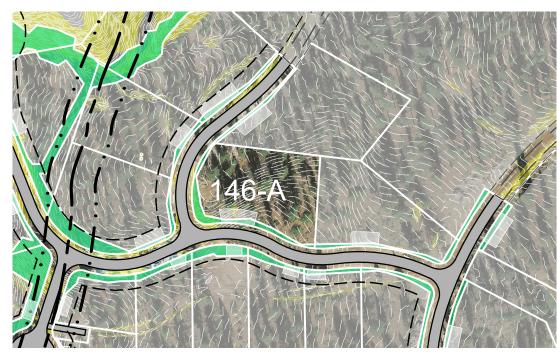

## **HOMESITE 146-A**

TAHOE

LOT LINE

BUILDING ENVELOPE

SUGGESTED DRIVEWAY LOCATIONS

SLOPE CONSTRAINTS (+25%)

DRAINAGE EASEMENTS

FAULT LINE

FAULT SETBACK LINE

Lot Size: 1.00 Acres Building Envelope: 24,721 Sq. Ft.

THIS LOT MAY BE SUBJECT TO HILLSIDE GRADING REQUIREMENTS PER DOUGLAS COUNTY CODE SECTION 20.690.030 (K).

EASEMENTS, SETBACKS, DRIVEWAY ENVELOPES, AND BUILDING ENVELOPE ARE PRELIMINARY AND SUBJECT TO CHANGE WITH FINAL DESIGN.

REFER TO RECORDED FINAL MAP AND CLEAR CREEK TAHOE PROPERTY REPORT FOR ADDITIONAL ENCUMBRANCES, EASEMENTS, AND RESTRICTIONS FOR DEVELOPMENT OF THIS LOT.

7900 Rancharrah Parkway Suite 100 Reno, Nevada 89511 775-200-1960