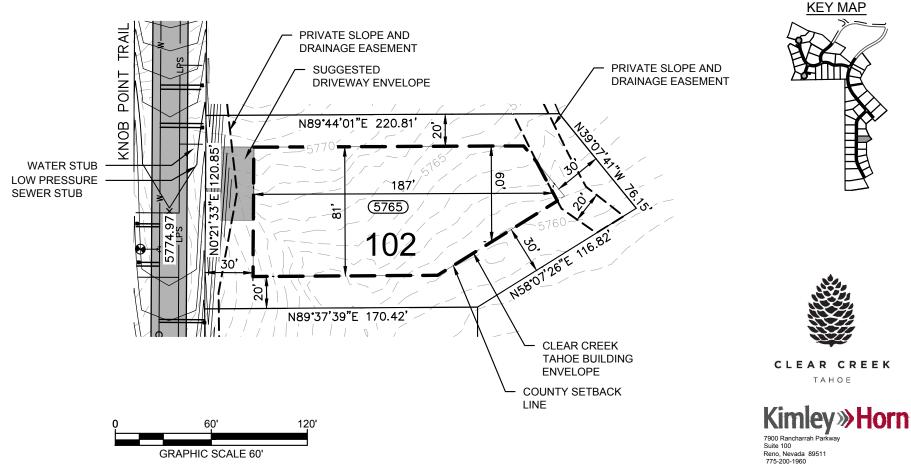

A HOME CONSTRUCTED ON THIS LOT WILL REQUIRE THE USE OF AN INDIVIDUAL LOW-PRESSURE SEWER (LPS) GRINDER PUMP SYSTEM. THIS EXHIBIT IS NOT INTENDED FOR USE AS A SURVEY DOCUMENT. REFER TO RECORDED FINAL MAP AND CLEAR CREEK TAHOE PROPERTY REPORT FOR ALL ENCUMBRANCES, EASEMENTS, AND RESTRICTIONS FOR DEVELOPMENT OF THIS LOT.

## Lot 102 Clear Creek at Tahoe

Douglas County, Nevada

PLOTTED BY DWG NAME LAST SAVED