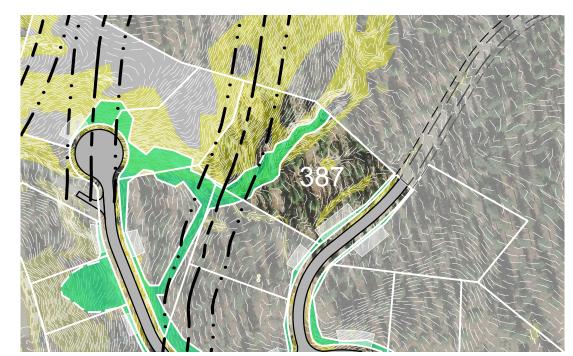

## **HOMESITE 387**

TAHOE

LO

LOT LINE

BUILDING ENVELOPE

SUGGESTED DRIVEWAY LOCATIONS

SLOPE CONSTRAINTS (+25%)

DRAINAGE EASEMENTS

FAULT LINE

FAULT SETBACK LINE

Lot Size: 1.78 Acres Building Envelope: 30,167 Sq. Ft.

THIS LOT MAY BE SUBJECT TO HILLSIDE GRADING REQUIREMENTS PER DOUGLAS COUNTY CODE SECTION 20.690.030 (K).

EASEMENTS, SETBACKS, DRIVEWAY ENVELOPES, AND BUILDING ENVELOPE ARE PRELIMINARY AND SUBJECT TO CHANGE WITH FINAL DESIGN.

REFER TO RECORDED FINAL MAP AND CLEAR CREEK TAHOE PROPERTY REPORT FOR ADDITIONAL ENCUMBRANCES, EASEMENTS, AND RESTRICTIONS FOR DEVELOPMENT OF THIS LOT, EXCLUDING FAULT LOCATIONS. FOR FAULT INFORMATION, REFERENCE FIGURE 2 OF THE 2021 QUATERNARY FAULT INVESTIGATION PREPARED FOR CLEAR CREEK TAHOE.