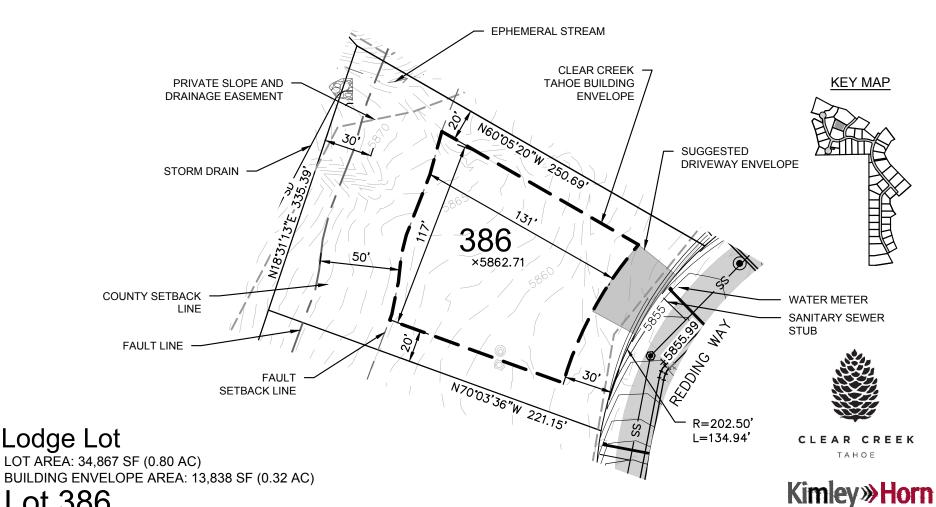

THIS LOT REQUIRES THE CONSTRUCTION AND ACCEPTANCE OF THE ZONE 1 TANK AND BOOSTER PUMP STATION PROJECT PRIOR TO APPROVAL OF BUILDING PERMIT.

THIS EXHIBIT IS NOT INTENDED FOR USE AS A SURVEY DOCUMENT. REFER TO RECORDED FINAL MAP AND CLEAR CREEK TAHOE PROPERTY REPORT FOR ALL ENCUMBRANCES, EASEMENTS, AND RESTRICTIONS FOR DEVELOPMENT OF THIS LOT, EXCLUDING FAULT LOCATIONS. FOR FAULT INFORMATION, REFERENCE FIGURE 2 OF THE 2021 QUATERNARY FAULT INVESTIGATION PREPARED FOR CLEAR CREEK TAHOE.