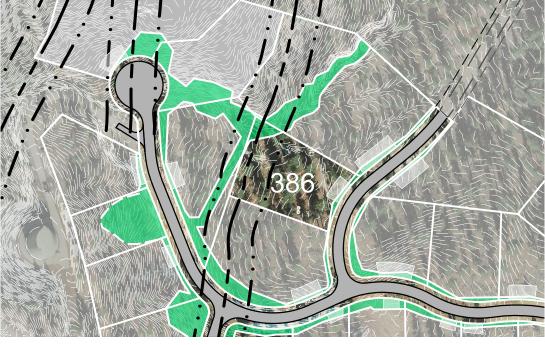

## HOMESITE 386

Lot Size: 0.80 Acres Building Envelope: 13,838 Sq. Ft.

THIS LOT MAY BE SUBJECT TO HILLSIDE GRADING REQUIREMENTS PER DOUGLAS COUNTY CODE SECTION 20.690.030 (K).

EASEMENTS, SETBACKS, DRIVEWAY ENVELOPES, AND BUILDING ENVELOPE ARE PRELIMINARY AND SUBJECT TO CHANGE WITH FINAL DESIGN.

REFER TO RECORDED FINAL MAP AND CLEAR CREEK TAHOE PROPERTY REPORT FOR ADDITIONAL ENCUMBRANCES, EASEMENTS, AND RESTRICTIONS FOR DEVELOPMENT OF THIS LOT, EXCLUDING FAULT LOCATIONS. FOR FAULT INFORMATION, REFERENCE FIGURE 2 OF THE 2021 QUATERNARY FAULT INVESTIGATION PREPARED FOR CLEAR CREEK TAHOE.