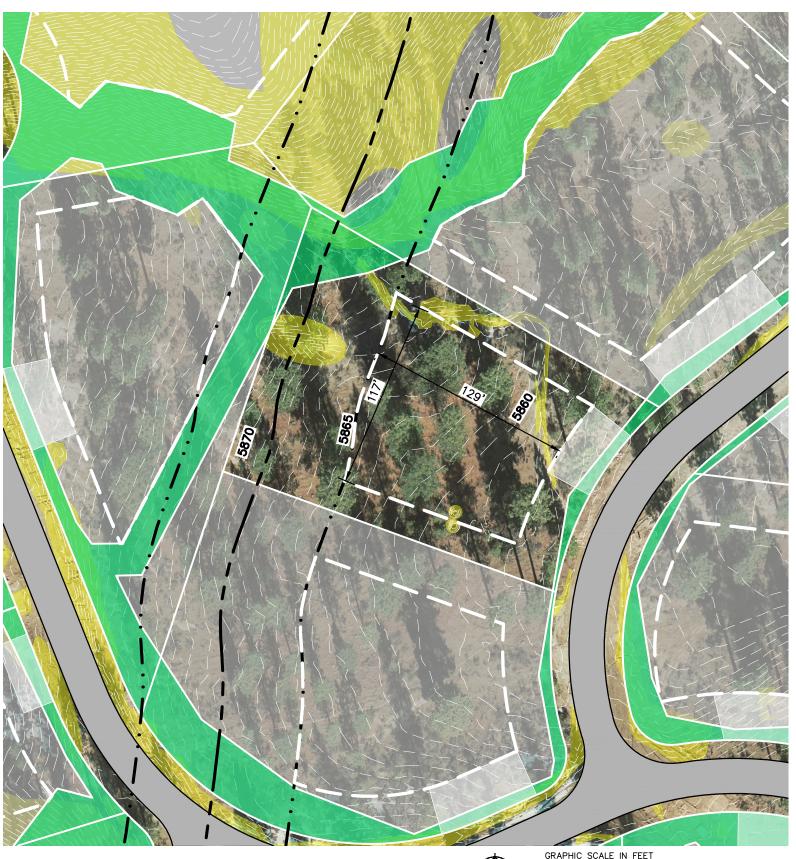

## HOMESITE 386

Lot Size: 0.80 Acres Building Envelope: 13,838 Sq. Ft.

THIS LOT MAY BE SUBJECT TO HILLSIDE GRADING REQUIREMENTS PER DOUGLAS COUNTY CODE SECTION 20.690.030 (K).

EASEMENTS, SETBACKS, DRIVEWAY ENVELOPES, AND BUILDING ENVELOPE ARE PRELIMINARY AND SUBJECT TO CHANGE WITH FINAL DESIGN.

REFER TO RECORDED FINAL MAP AND CLEAR CREEK TAHOE PROPERTY REPORT FOR ADDITIONAL ENCUMBRANCES, EASEMENTS, AND RESTRICTIONS FOR DEVELOPMENT OF THIS LOT, EXCLUDING FAULT LOCATIONS. FOR FAULT INFORMATION, REFERENCE FIGURE 2 OF THE 2021 QUATERNARY FAULT INVESTIGATION PREPARED FOR CLEAR CREEK TAHOE.