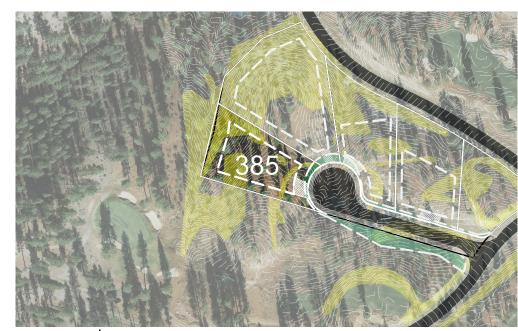

## **HOMESITE 385**

**LOT LINE** 

**BUILDING ENVELOPE** 

SUGGESTED DRIVEWAY LOCATIONS

SLOPE CONSTRAINTS (+25%)

DRAINAGE EASEMENTS

Lot Size: 0.66 Acres Building Envelope: 13,740 Sq. Ft.

THIS LOT SUBJECT TO HILLSIDE GRADING REQUIREMENTS PER DOUGLAS COUNTY CODE SECTION 20.690.030 (K).

EASEMENTS, SETBACKS, DRIVEWAY ENVELOPES, AND BUILDING ENVELOPE ARE PRELIMINARY AND SUBJECT TO CHANGE WITH FINAL DESIGN.

REFER TO RECORDED FINAL MAP AND CLEAR CREEK TAHOE PROPERTY REPORT FOR ADDITIONAL ENCUMBRANCES, EASEMENTS, AND RESTRICTIONS FOR DEVELOPMENT OF THIS LOT.