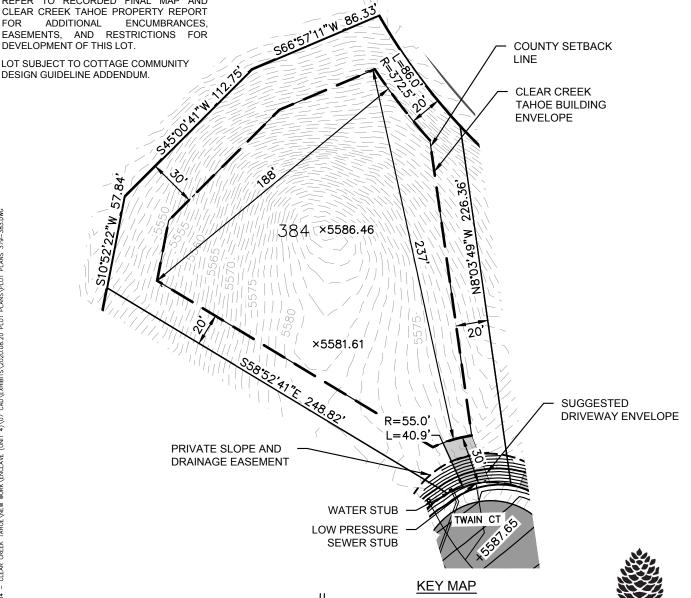

A HOME CONSTRUCTED ON THIS LOT WILL REQUIRE THE INSTALLATION OF AN ON-SITE INDIVIDUAL PRESSURE REDUCING VALVE LOCATED DOWNSTREAM OF THE WATER SERVICE CONNECTION.

REFER TO RECORDED FINAL MAP AND CLEAR CREEK TAHOE PROPERTY REPORT ADDITIONAL ENCUMBRANCES,

EASEMENTS. AND RESTRICTIONS FOR DEVELOPMENT OF THIS LOT

CLEAR CREEK TAHOE HOMESITE 384, DUE TO ITS DOUGLAS COUNTY (D.C.) SPECIFIC PLAN DESIGNATION AS A "GOLF COTTAGE" SITE, SHALL NOT BE ALLOWED BY D.C. TO CONSTRUCT EITHER AN ATTACHED OR DETACHED ACCESSORY DWELLING UNIT (ADU) WITH A FULL, SECONDARY KITCHEN. ANY ACCESSORY USE ON THIS PROPERTY MAY, HOWEVER, BE PERMITTED TO HAVE A "WET BAR" AS DEFINED BY DOUGLAS COUNTY, PURSUANT TO D.C. REGULATIONS: A ROOM OR PORTION THEREOF CONTAINING NOT MORE THAN A SINGLE BAR-SIZED SINK, REFRIGERATOR WITH A MAXIMUM OF FIVE CUBIC FEET OF STORAGE, A MICROWAVE OVEN, A COUNTERTOP OF NO MORE THAN FIVE LINEAL FEET, NO MORE THAN FIVE LINEAL FEET OF UPPER CABINETS, AND NO MORE THAN FIVE LINEAL FEET OF LOWER CABINETS. A WET BAR SHALL NOT INCLUDE 0 A GAS OR ELECTRIC RANGE, STOVE TOP OR OVEN. (ORD. 1182, 2006; ORD. 851, 1998)

CLEAR CREEK

ТАНОЕ

Kimley » Horn

Reno, Nevada 89511 775-200-1960

Golf Cottage Lot

LOT AREA: 45,170 SF (1.04 AC) BUILDING ENVELOPE AREA: 27,280 SF (0.63 AC)

ot 384

Clear Creek Tahoe Douglas County, Nevada