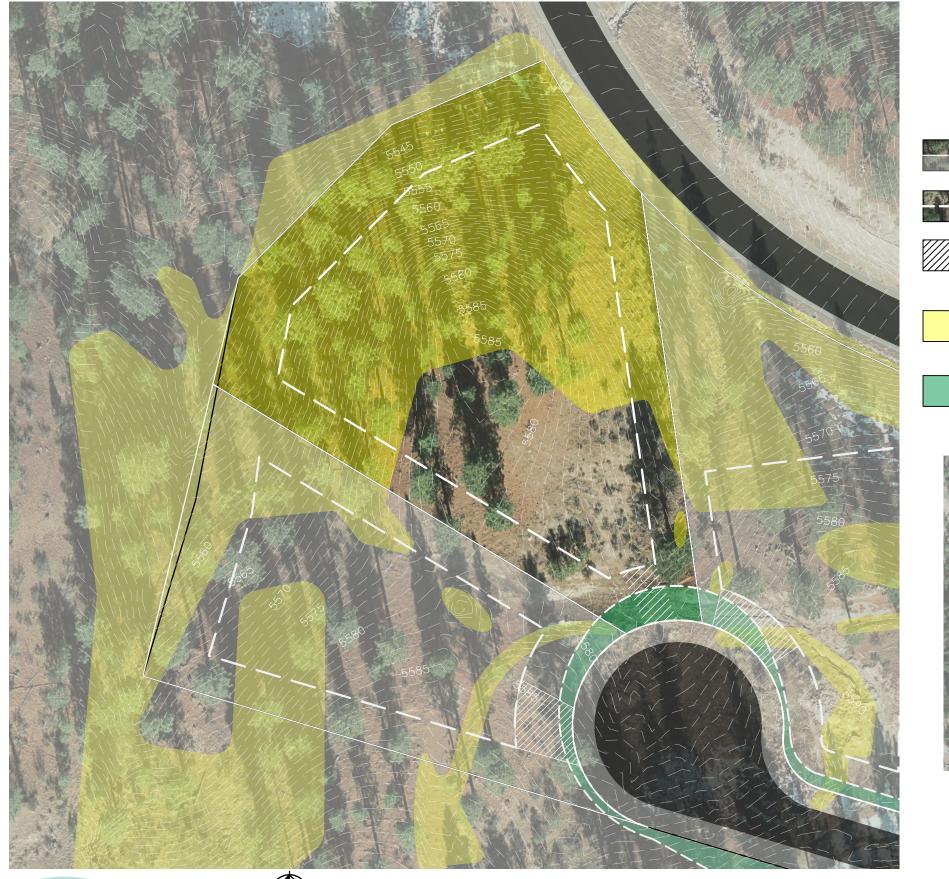

## HOMESITE 384

CLEAR CREEK ТАНОЕ

**BUILDING ENVELOPE** 

LOT LINE

(+25%)

SUGGESTED DRIVEWAY LOCATIONS

SLOPE CONSTRAINTS

DRAINAGE EASEMENTS

Lot Size: 1.04 Acres Building Envelope: 27,280 Sq. Ft.

THIS LOT SUBJECT TO HILLSIDE GRADING REQUIREMENTS PER DOUGLAS COUNTY CODE SECTION 20.690.030 (K).

EASEMENTS, SETBACKS, DRIVEWAY ENVELOPES, AND BUILDING ENVELOPE ARE PRELIMINARY AND SUBJECT TO CHANGE WITH FINAL DESIGN.

REFER TO RECORDED FINAL MAP AND CLEAR CREEK TAHOE PROPERTY REPORT FOR ADDITIONAL ENCUMBRANCES, EASEMENTS, AND RESTRICTIONS FOR DEVELOPMENT OF THIS LOT.

7900 Rancharrah Parkway Suite 100 Reno, Nevada 89511 775-200-1967