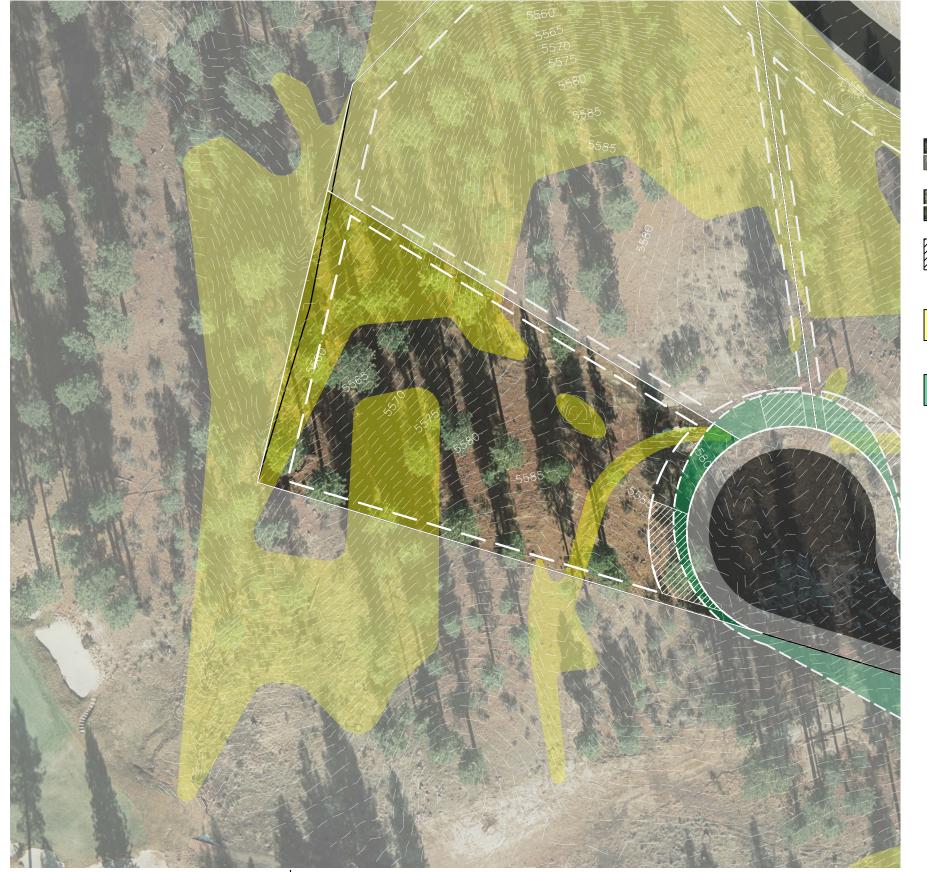

LOT LINE

SUGGESTED DRIVEWAY LOCATIONS

SLOPE CONSTRAINTS (+25%)

DRAINAGE EASEMENTS

## HOMESITE 383

CLEAR CREEK ТАНОЕ

**BUILDING ENVELOPE** 

Lot Size: 0.66 Acres Building Envelope: 22,444 Sq. Ft.

THIS LOT SUBJECT TO HILLSIDE GRADING REQUIREMENTS PER DOUGLAS COUNTY CODE SECTION 20.690.030 (K).

EASEMENTS, SETBACKS, DRIVEWAY ENVELOPES, AND BUILDING ENVELOPE ARE PRELIMINARY AND SUBJECT TO CHANGE WITH FINAL DESIGN.

REFER TO RECORDED FINAL MAP AND CLEAR CREEK TAHOE PROPERTY REPORT FOR ADDITIONAL ENCUMBRANCES, EASEMENTS, AND RESTRICTIONS FOR DEVELOPMENT OF THIS LOT.