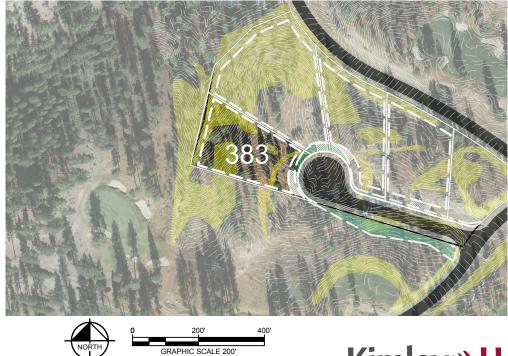

LOT LINE

SUGGESTED DRIVEWAY LOCATIONS

SLOPE CONSTRAINTS (+25%)

DRAINAGE EASEMENTS

## HOMESITE 383

CLEAR CREEK ТАНОЕ

**BUILDING ENVELOPE** 

Lot Size: 0.66 Acres Building Envelope: 22,444 Sq. Ft.

THIS LOT SUBJECT TO HILLSIDE GRADING REQUIREMENTS PER DOUGLAS COUNTY CODE SECTION 20.690.030 (K).

EASEMENTS, SETBACKS, DRIVEWAY ENVELOPES, AND BUILDING ENVELOPE ARE PRELIMINARY AND SUBJECT TO CHANGE WITH FINAL DESIGN.

REFER TO RECORDED FINAL MAP AND CLEAR CREEK TAHOE PROPERTY REPORT FOR ADDITIONAL ENCUMBRANCES, EASEMENTS, AND RESTRICTIONS FOR DEVELOPMENT OF THIS LOT.