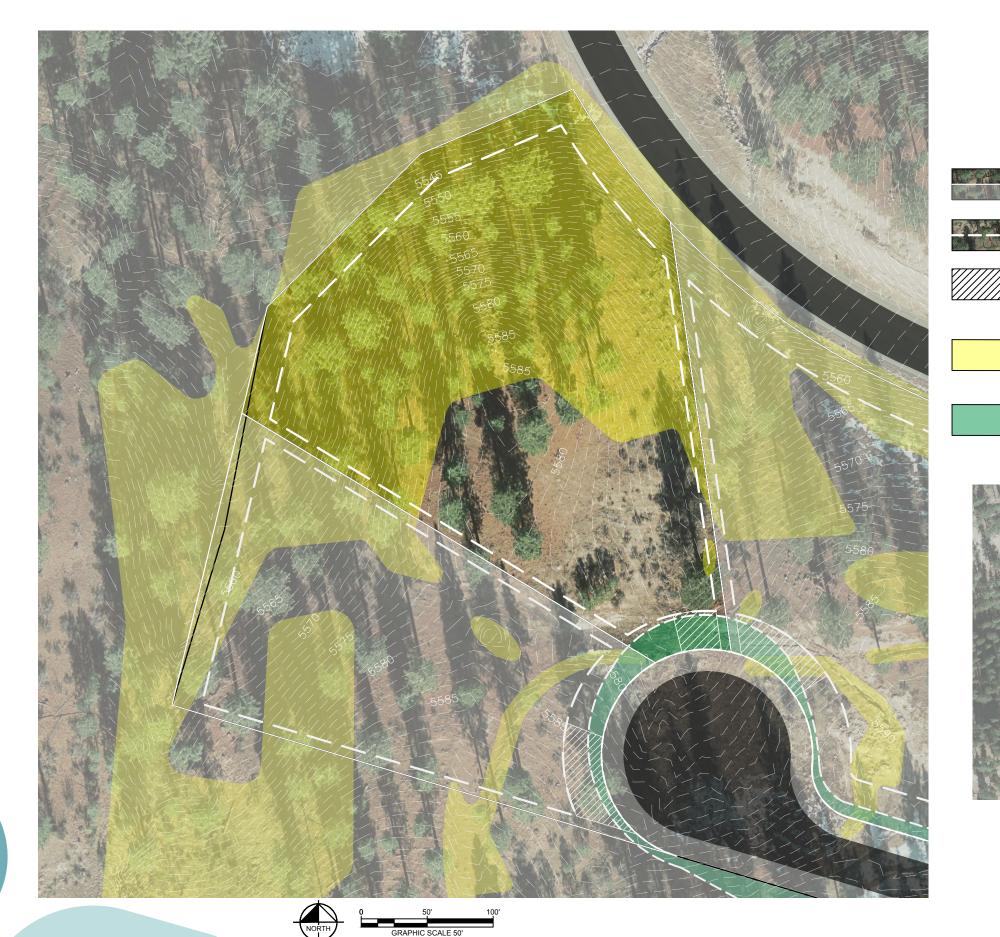

## HOMESITE 382

C L E A R C R E E K TAHOE

**BUILDING ENVELOPE** 

LOT LINE

(+25%)

Lot Size: 1.04 Acres Building Envelope: 37,210 Sq. Ft.

SUGGESTED DRIVEWAY LOCATIONS

CODE SECTION 20.690.030 (K). EASEMENTS, SETBACKS, DRIVEWAY ENVELOPES, AND BUILDING ENVELOPE ARE PRELIMINARY AND SUBJECT TO

CHANGE WITH FINAL DESIGN.

THIS LOT SUBJECT TO HILLSIDE GRADING REQUIREMENTS PER DOUGLAS COUNTY

SLOPE CONSTRAINTS

DRAINAGE EASEMENTS

REFER TO RECORDED FINAL MAP AND CLEAR CREEK TAHOE PROPERTY REPORT FOR ADDITIONAL ENCUMBRANCES, EASEMENTS, AND RESTRICTIONS FOR DEVELOPMENT OF THIS LOT.

5370 Kietzke Lane Suite 100 Reno, Nevada 89511 775-200-1967

NOTE: THIS PLAN IS CONCEPTUAL IN NATURE AND HAS BEEN PRODUCED WITHOUT THE BENEFIT OF A SURVEY, TOPOGRAPHY, UTILITIES, CONTACT WITH THE CITY, ETC