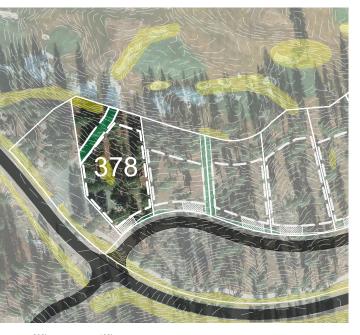

## HOMESITE 378

C L E A R C R E E K TAHOE

**BUILDING ENVELOPE** 

SUGGESTED DRIVEWAY LOCATIONS

SLOPE CONSTRAINTS

Lot Size: 0.76 Acres Building Envelope: 20,649 Sq. Ft.

EASEMENTS, SETBACKS, DRIVEWAY ENVELOPES, AND BUILDING ENVELOPE ARE PRELIMINARY AND SUBJECT TO CHANGE WITH FINAL DESIGN.

REFER TO RECORDED FINAL MAP AND CLEAR CREEK TAHOE PROPERTY REPORT FOR ADDITIONAL ENCUMBRANCES, EASEMENTS, AND RESTRICTIONS FOR DEVELOPMENT OF THIS LOT.

5370 Kietzke Lane Suite 100 Reno, Nevada 89511 775-200-1967

NOTE: THIS PLAN IS CONCEPTUAL IN NATURE AND HAS BEEN PRODUCED WITHOUT THE BENEFIT OF A SURVEY, TOPOGRAPHY, UTILITIES, CONTACT WITH THE CITY, ETC