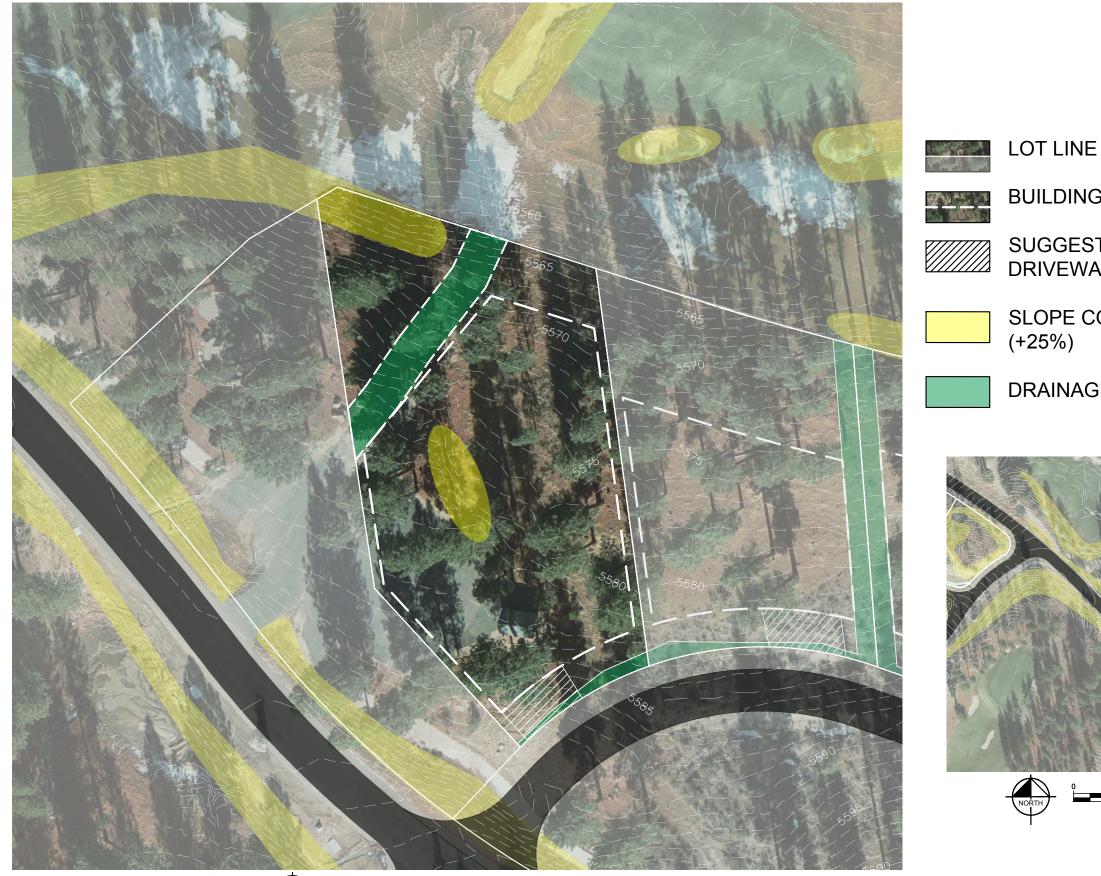

## HOMESITE 378

C L E A R C R E E K TAHOE

**BUILDING ENVELOPE** 

SUGGESTED DRIVEWAY LOCATIONS

SLOPE CONSTRAINTS

Lot Size: 0.76 Acres Building Envelope: 20,649 Sq. Ft.

EASEMENTS, SETBACKS, DRIVEWAY ENVELOPES, AND BUILDING ENVELOPE ARE PRELIMINARY AND SUBJECT TO CHANGE WITH FINAL DESIGN.

REFER TO RECORDED FINAL MAP AND CLEAR CREEK TAHOE PROPERTY REPORT FOR ADDITIONAL ENCUMBRANCES, EASEMENTS, AND RESTRICTIONS FOR DEVELOPMENT OF THIS LOT.

5370 Kietzke Lane Suite 100 Reno, Nevada 89511 775-200-1967

NOTE: THIS PLAN IS CONCEPTUAL IN NATURE AND HAS BEEN PRODUCED WITHOUT THE BENEFIT OF A SURVEY, TOPOGRAPHY, UTILITIES, CONTACT WITH THE CITY, ETC