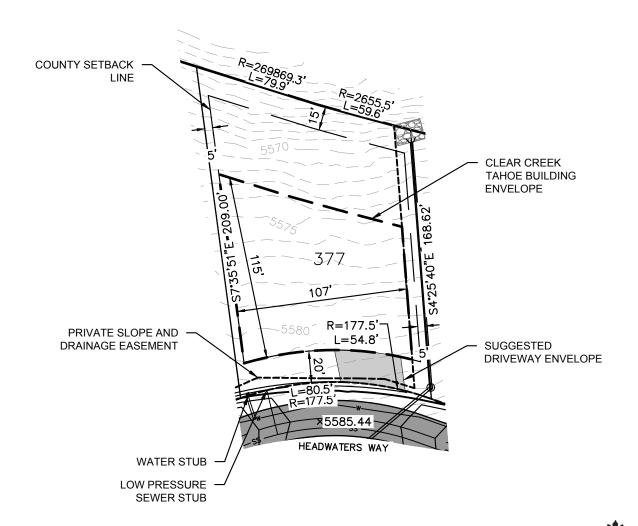

A HOME CONSTRUCTED ON THIS LOT WILL REQUIRE THE USE OF AN INDIVIDUAL LOW-PRESSURE SEWER (LPS) GRINDER PUMP SYSTEM.

EASEMENTS, SETBACKS, AND BUILDING ENVELOPE ARE PRELIMINARY AND SUBJECT TO CHANGE WITH FINAL DESIGN.

REFER TO RECORDED FINAL MAP AND CLEAR CREEK TAHOE PROPERTY REPORT FOR ADDITIONAL ENCUMBRANCES, EASEMENTS, AND RESTRICTIONS FOR DEVELOPMENT OF THIS LOT. A HOME CONSTRUCTED ON THIS LOT WILL REQUIRE THE INSTALLATION OF AN ON-SITE INDIVIDUAL PRESSURE REDUCING VALVE LOCATED DOWNSTREAM OF THE WATER SERVICE CONNECTION.

THE SUM TOTAL OF SIDE SETBACKS MUST EQUAL A MINIMUM OF 25-FEET (SEE C.C.T. DESIGN GUIDELINE COTTAGE COMMUNITY ADDENDUM)

CLEAR CREEK

TAHOE

Reno, Nevada 89511 775-200-1960

**KEY MAP** 

Golf Cottage Lot

LOT AREA: 22,398 SF (0.51 AC)
BUILDING ENVELOPE AREA: 10,286 SF (0.24 AC)

Lot 377

Clear Creek Tahoe Douglas County, Nevada