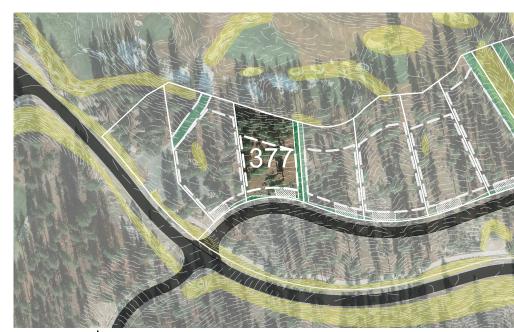

## **HOMESITE 377**

**LOT LINE** 

**BUILDING ENVELOPE** 

SUGGESTED DRIVEWAY LOCATIONS

SLOPE CONSTRAINTS (+25%)

DRAINAGE EASEMENTS

Lot Size: 0.51 Acres Building Envelope: 10,286 Sq. Ft.

EASEMENTS, SETBACKS, DRIVEWAY ENVELOPES, AND BUILDING ENVELOPE ARE PRELIMINARY AND SUBJECT TO CHANGE WITH FINAL DESIGN.

REFER TO RECORDED FINAL MAP AND CLEAR CREEK TAHOE PROPERTY REPORT FOR ADDITIONAL ENCUMBRANCES, EASEMENTS, AND RESTRICTIONS FOR DEVELOPMENT OF THIS LOT.

Kimley»Horn

5370 Kietzke Lane Suite 100 Reno, Nevada 89511 775-200-1967