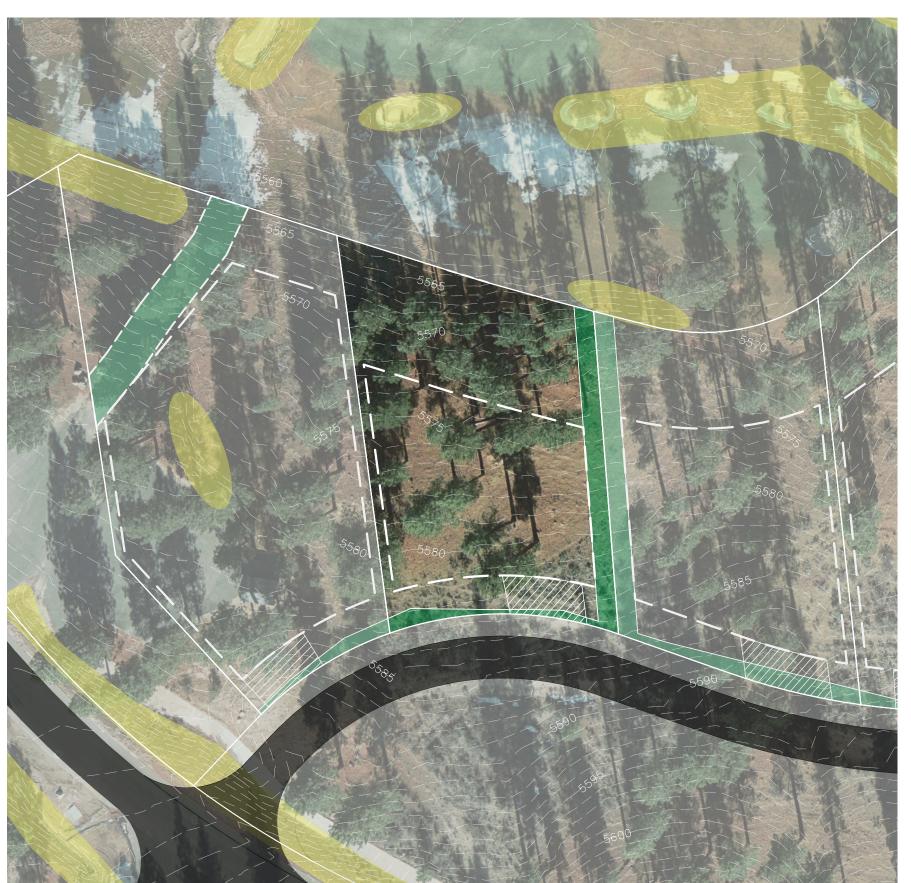

## **HOMESITE 377**

**LOT LINE** 

**BUILDING ENVELOPE** 

SUGGESTED DRIVEWAY LOCATIONS

SLOPE CONSTRAINTS (+25%)

DRAINAGE EASEMENTS

Lot Size: 0.51 Acres Building Envelope: 10,286 Sq. Ft.

EASEMENTS, SETBACKS, DRIVEWAY ENVELOPES, AND BUILDING ENVELOPE ARE PRELIMINARY AND SUBJECT TO CHANGE WITH FINAL DESIGN.

REFER TO RECORDED FINAL MAP AND CLEAR CREEK TAHOE PROPERTY REPORT FOR ADDITIONAL ENCUMBRANCES, EASEMENTS, AND RESTRICTIONS FOR DEVELOPMENT OF THIS LOT.

Kimley»Horn

5370 Kietzke Lane Suite 100 Reno, Nevada 89511 775-200-1967

THIS PLAN IS CONCEPTUAL IN NATURE AND HAS BEEN PRODUCED WITHOUT