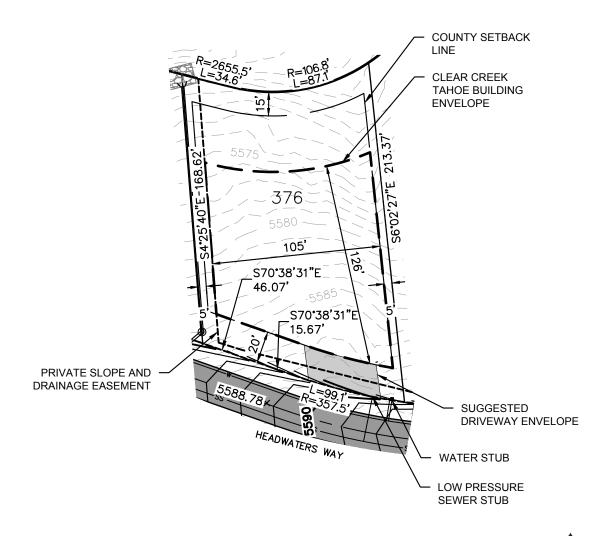

EASEMENTS, SETBACKS, AND BUILDING ENVELOPE ARE PRELIMINARY AND SUBJECT TO CHANGE WITH FINAL DESIGN.

REFER TO RECORDED FINAL MAP AND CLEAR CREEK TAHOE PROPERTY REPORT FOR ADDITIONAL ENCUMBRANCES, EASEMENTS, AND RESTRICTIONS FOR DEVELOPMENT OF THIS LOT. A HOME CONSTRUCTED ON THIS LOT WILL REQUIRE THE INSTALLATION OF AN ON-SITE INDIVIDUAL PRESSURE REDUCING VALVE LOCATED DOWNSTREAM OF THE WATER SERVICE CONNECTION.

THE SUM TOTAL OF SIDE SETBACKS MUST EQUAL A MINIMUM OF 25-FEET (SEE C.C.T. DESIGN GUIDELINE COTTAGE COMMUNITY ADDENDUM)

CLEAR CREEK

TAHOE

Reno, Nevada 89511 775-200-1960

**KEY MAP** 

Golf Cottage Lot

LOT AREA: 22,016 SF (0.51 AC)
BUILDING ENVELOPE AREA: 11,687 SF (0.27 AC)

Lot 376

Clear Creek Tahoe Douglas County, Nevada