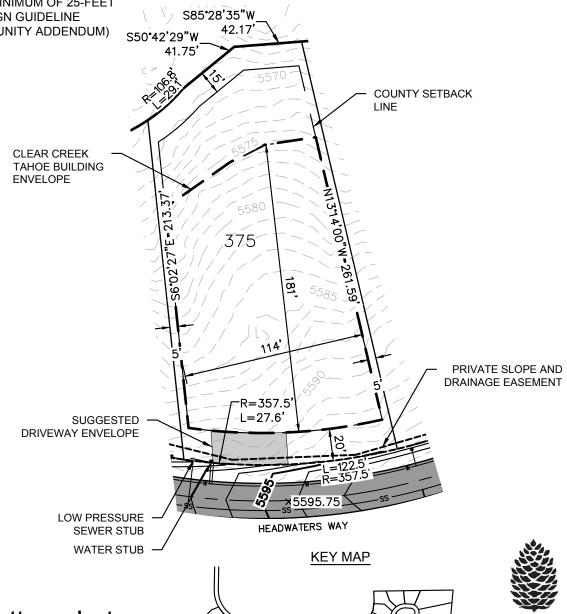

A HOME CONSTRUCTED ON THIS LOT WILL REQUIRE THE USE OF AN INDIVIDUAL LOW-PRESSURE SEWER (LPS) GRINDER PUMP SYSTEM.

EASEMENTS, SETBACKS, AND BUILDING ENVELOPE ARE PRELIMINARY AND SUBJECT TO CHANGE WITH FINAL DESIGN.

THE SUM TOTAL OF SIDE SETBACKS MUST EQUAL A MINIMUM OF 25-FEET (SEE C.C.T. DESIGN GUIDELINE COTTAGE COMMUNITY ADDENDUM) REFER TO RECORDED FINAL MAP AND CLEAR CREEK TAHOE PROPERTY REPORT FOR ADDITIONAL ENCUMBRANCES, EASEMENTS, AND RESTRICTIONS FOR DEVELOPMENT OF THIS LOT.

A HOME CONSTRUCTED ON THIS LOT WILL REQUIRE THE INSTALLATION OF AN ON-SITE INDIVIDUAL PRESSURE REDUCING VALVE LOCATED DOWNSTREAM OF THE WATER SERVICE CONNECTION.

CLEAR CREEK

TAHOE

Reno, Nevada 89511 775-200-1960

Golf Cottage Lot

LOT AREA: 29,352 SF (0.67 AC)
BUILDING ENVELOPE AREA: 18,591 SF (0.43 AC)

Lot 375

Clear Creek Tahoe Douglas County, Nevada