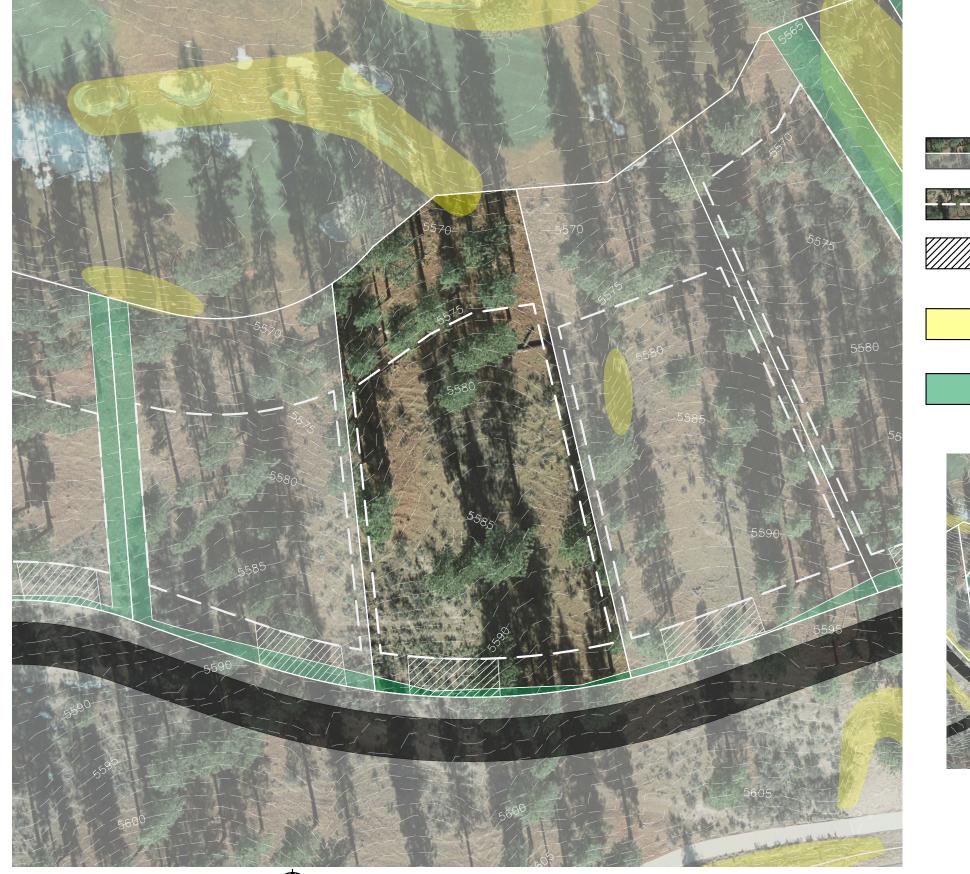

## HOMESITE 375

C L E A R C R E E K TAHOE

**BUILDING ENVELOPE** 

LOT LINE

(+25%)

SUGGESTED DRIVEWAY LOCATIONS

SLOPE CONSTRAINTS

DRAINAGE EASEMENTS

Lot Size: 0.67 Acres Building Envelope: 18,591 Sq. Ft.

THIS LOT SUBJECT TO HILLSIDE GRADING REQUIREMENTS PER DOUGLAS COUNTY CODE SECTION 20.690.030 (K).

EASEMENTS, SETBACKS, DRIVEWAY ENVELOPES, AND BUILDING ENVELOPE ARE PRELIMINARY AND SUBJECT TO CHANGE WITH FINAL DESIGN.

REFER TO RECORDED FINAL MAP AND CLEAR CREEK TAHOE PROPERTY REPORT FOR ADDITIONAL ENCUMBRANCES, EASEMENTS, AND RESTRICTIONS FOR DEVELOPMENT OF THIS LOT.

5370 Kietzke Lane Suite 100 Reno, Nevada 89511 775-200-1967

NOTE: THIS PLAN IS CONCEPTUAL IN NATURE AND HAS BEEN PRODUCED WITHOUT THE BENEFIT OF A SURVEY, TOPOGRAPHY, UTILITIES, CONTACT WITH THE CITY, ETC