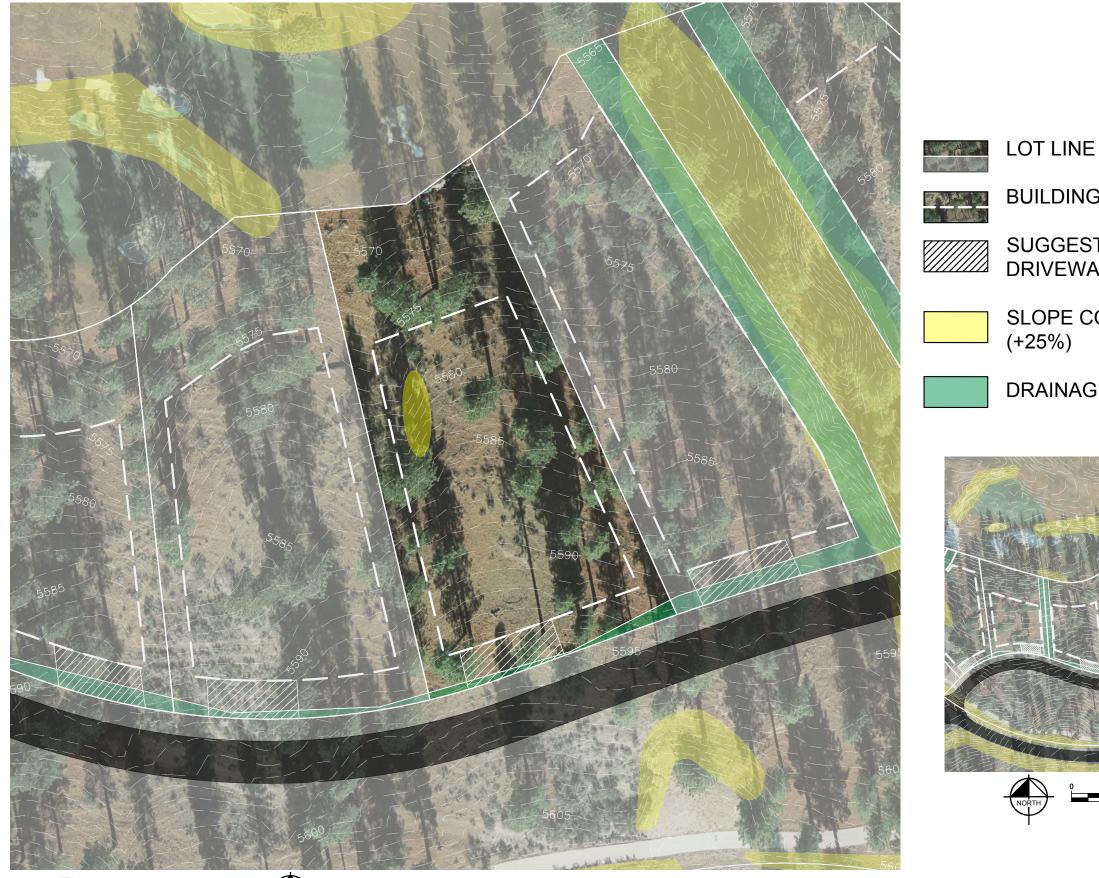

## HOMESITE 374A

C L E A R C R E E K TAHOE

**BUILDING ENVELOPE** 

SUGGESTED DRIVEWAY LOCATIONS

SLOPE CONSTRAINTS

DRAINAGE EASEMENTS

Lot Size: 0.65 Acres Building Envelope: 15,200 Sq. Ft.

THIS LOT SUBJECT TO HILLSIDE GRADING REQUIREMENTS PER DOUGLAS COUNTY CODE SECTION 20.690.030 (K).

EASEMENTS, SETBACKS, DRIVEWAY ENVELOPES, AND BUILDING ENVELOPE ARE PRELIMINARY AND SUBJECT TO CHANGE WITH FINAL DESIGN.

REFER TO RECORDED FINAL MAP AND CLEAR CREEK TAHOE PROPERTY REPORT FOR ADDITIONAL ENCUMBRANCES, EASEMENTS, AND RESTRICTIONS FOR DEVELOPMENT OF THIS LOT.

7900 Rancharrah Parkway Suite 100 Reno, Nevada 89511 775-200-1967

NOTE: THIS PLAN IS CONCEPTUAL IN NATURE AND HAS BEEN PRODUCED WITHOUT THE BENEFIT OF A SURVEY, TOPOGRAPHY, UTILITIES, CONTACT WITH THE CITY, ETC.