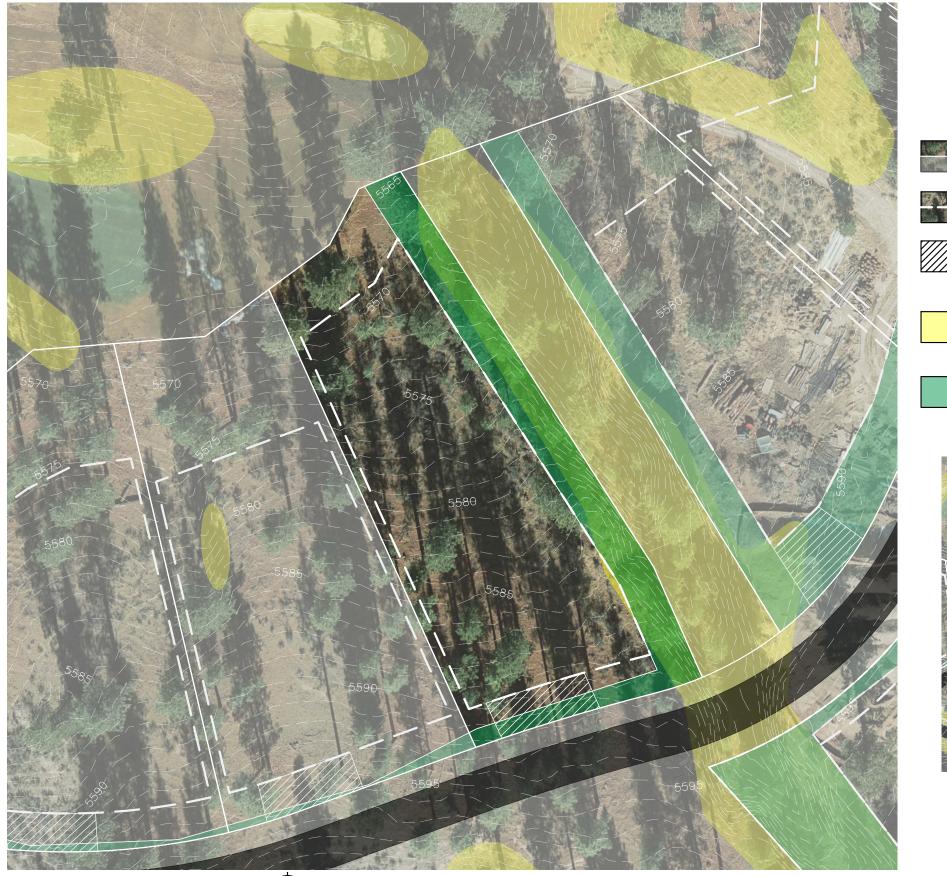

## HOMESITE 373

C L E A R C R E E K TAHOE

**BUILDING ENVELOPE** 

LOT LINE

(+25%)

Lot Size: 0.71 Acres Building Envelope: 19,557 Sq. Ft.

SUGGESTED DRIVEWAY LOCATIONS

SLOPE CONSTRAINTS

DRAINAGE EASEMENTS

THIS LOT SUBJECT TO HILLSIDE GRADING REQUIREMENTS PER DOUGLAS COUNTY CODE SECTION 20.690.030 (K).

EASEMENTS, SETBACKS, DRIVEWAY ENVELOPES, AND BUILDING ENVELOPE ARE PRELIMINARY AND SUBJECT TO CHANGE WITH FINAL DESIGN.

REFER TO RECORDED FINAL MAP AND CLEAR CREEK TAHOE PROPERTY REPORT FOR ADDITIONAL ENCUMBRANCES, EASEMENTS, AND RESTRICTIONS FOR DEVELOPMENT OF THIS LOT.

200' APHIC SCALE 200'

5370 Kietzke Lane Suite 100 Reno, Nevada 89511 775-200-1967