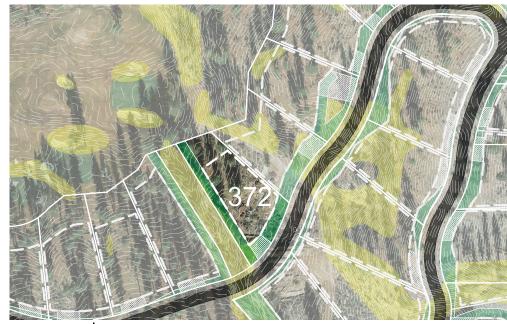

## **HOMESITE 372**

LOT LINE

**BUILDING ENVELOPE** 

SUGGESTED **DRIVEWAY LOCATIONS** 

**SLOPE CONSTRAINTS** (+25%)

DRAINAGE EASEMENTS

Lot Size: 0.67 Acres Building Envelope: 14,973 Sq. Ft.

THIS LOT SUBJECT TO HILLSIDE GRADING REQUIREMENTS PER DOUGLAS COUNTY CODE SECTION 20.690.030 (K).

EASEMENTS, SETBACKS, DRIVEWAY ENVELOPES, AND BUILDING ENVELOPE ARE PRELIMINARY AND SUBJECT TO CHANGE WITH FINAL DESIGN.

REFER TO RECORDED FINAL MAP AND CLEAR CREEK TAHOE PROPERTY REPORT FOR ADDITIONAL ENCUMBRANCES, EASEMENTS, AND RESTRICTIONS FOR DEVELOPMENT OF THIS LOT.