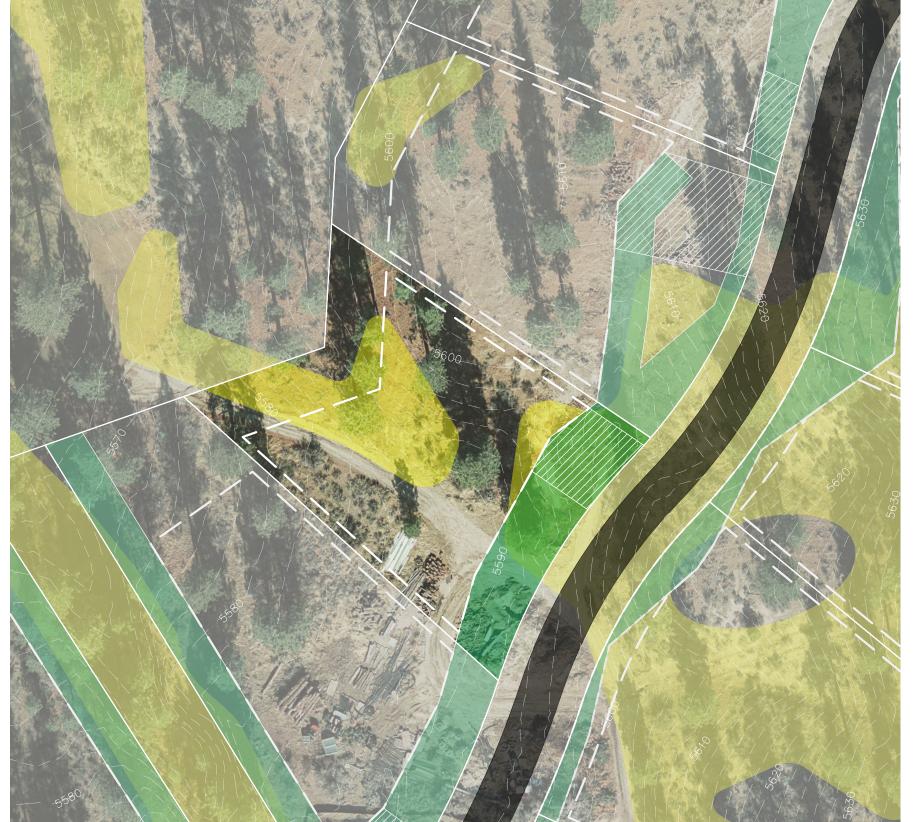

## **HOMESITE 371**

K A HA

**LOT LINE** 

**BUILDING ENVELOPE** 

SUGGESTED DRIVEWAY LOCATIONS

SLOPE CONSTRAINTS (+25%)

DRAINAGE EASEMENTS

Lot Size: 0.57 Acres Building Envelope: 14,126 Sq. Ft.

THIS LOT SUBJECT TO HILLSIDE GRADING REQUIREMENTS PER DOUGLAS COUNTY CODE SECTION 20.690.030 (K).

EASEMENTS, SETBACKS, DRIVEWAY ENVELOPES, AND BUILDING ENVELOPE ARE PRELIMINARY AND SUBJECT TO CHANGE WITH FINAL DESIGN.

REFER TO RECORDED FINAL MAP AND CLEAR CREEK TAHOE PROPERTY REPORT FOR ADDITIONAL ENCUMBRANCES, EASEMENTS, AND RESTRICTIONS FOR DEVELOPMENT OF THIS LOT.

Kimley»Horn

5370 Kietzke Lane Suite 100 Reno, Nevada 89511 775-200-1967