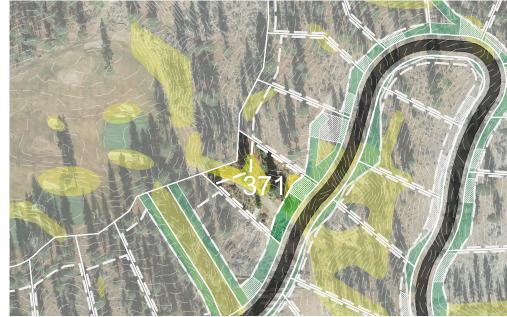

## **HOMESITE 371**

K A HA

**LOT LINE** 

**BUILDING ENVELOPE** 

SUGGESTED DRIVEWAY LOCATIONS

SLOPE CONSTRAINTS (+25%)

DRAINAGE EASEMENTS

Lot Size: 0.57 Acres Building Envelope: 14,126 Sq. Ft.

THIS LOT SUBJECT TO HILLSIDE GRADING REQUIREMENTS PER DOUGLAS COUNTY CODE SECTION 20.690.030 (K).

EASEMENTS, SETBACKS, DRIVEWAY ENVELOPES, AND BUILDING ENVELOPE ARE PRELIMINARY AND SUBJECT TO CHANGE WITH FINAL DESIGN.

REFER TO RECORDED FINAL MAP AND CLEAR CREEK TAHOE PROPERTY REPORT FOR ADDITIONAL ENCUMBRANCES, EASEMENTS, AND RESTRICTIONS FOR DEVELOPMENT OF THIS LOT.

Kimley»Horn

5370 Kietzke Lane Suite 100 Reno, Nevada 89511 775-200-1967