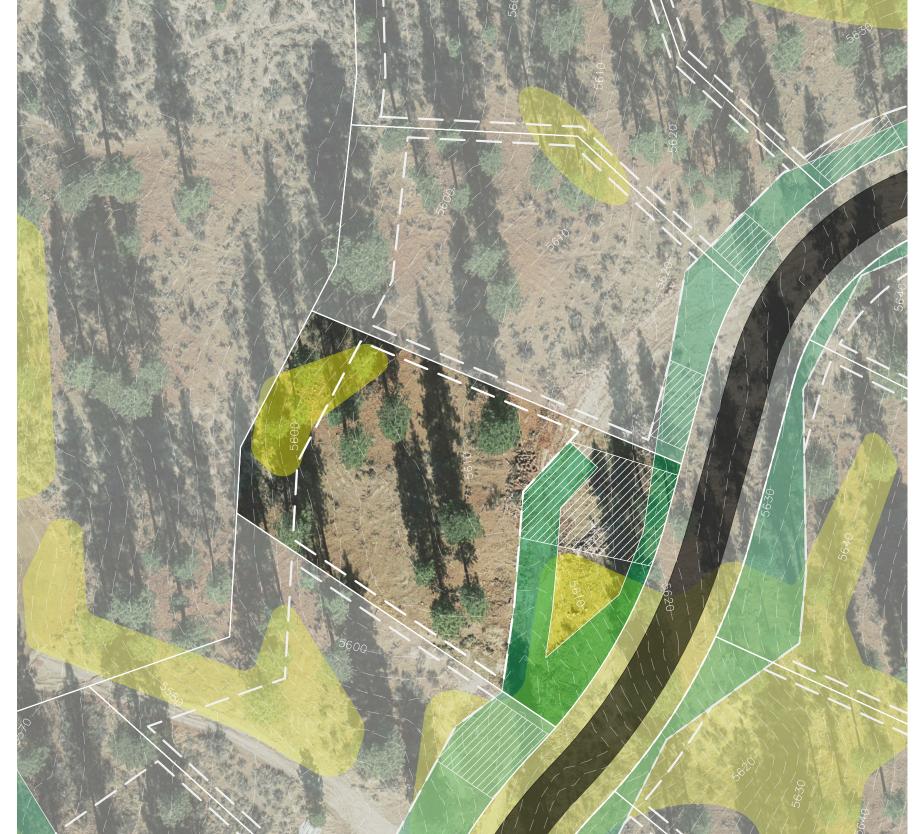

## **HOMESITE 370**

**LOT LINE** 

**BUILDING ENVELOPE** 

SUGGESTED **DRIVEWAY LOCATIONS** 

**SLOPE CONSTRAINTS** (+25%)

DRAINAGE EASEMENTS

Lot Size: 0.65 Acres Building Envelope: 14,611 Sq. Ft.

THIS LOT SUBJECT TO HILLSIDE GRADING REQUIREMENTS PER DOUGLAS COUNTY CODE SECTION 20.690.030 (K).

EASEMENTS, SETBACKS, DRIVEWAY ENVELOPES, AND BUILDING ENVELOPE ARE PRELIMINARY AND SUBJECT TO CHANGE WITH FINAL DESIGN.

REFER TO RECORDED FINAL MAP AND CLEAR CREEK TAHOE PROPERTY REPORT FOR ADDITIONAL ENCUMBRANCES, EASEMENTS, AND RESTRICTIONS FOR DEVELOPMENT OF THIS LOT.