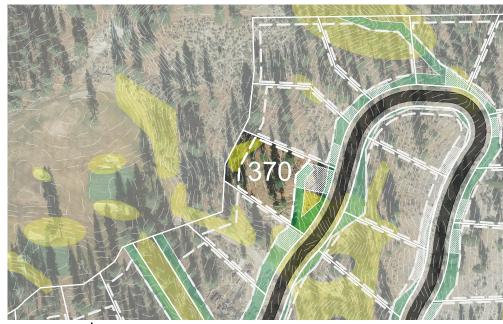

## **HOMESITE 370**

**LOT LINE** 

**BUILDING ENVELOPE** 

SUGGESTED **DRIVEWAY LOCATIONS** 

**SLOPE CONSTRAINTS** (+25%)

DRAINAGE EASEMENTS

Lot Size: 0.65 Acres Building Envelope: 14,611 Sq. Ft.

THIS LOT SUBJECT TO HILLSIDE GRADING REQUIREMENTS PER DOUGLAS COUNTY CODE SECTION 20.690.030 (K).

EASEMENTS, SETBACKS, DRIVEWAY ENVELOPES, AND BUILDING ENVELOPE ARE PRELIMINARY AND SUBJECT TO CHANGE WITH FINAL DESIGN.

REFER TO RECORDED FINAL MAP AND CLEAR CREEK TAHOE PROPERTY REPORT FOR ADDITIONAL ENCUMBRANCES, EASEMENTS, AND RESTRICTIONS FOR DEVELOPMENT OF THIS LOT.