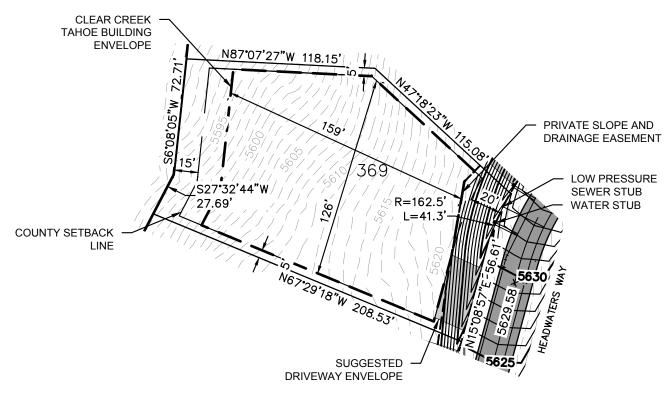

THIS LOT SUBJECT TO HILLSIDE GRADING REQUIREMENTS PER DOUGLAS COUNTY CODE SECTION 20.690.030 (K).

A HOME CONSTRUCTED ON THIS LOT WILL REQUIRE THE USE OF AN INDIVIDUAL LOW-PRESSURE SEWER (LPS) GRINDER PUMP SYSTEM.

EASEMENTS, SETBACKS, AND BUILDING ENVELOPE ARE PRELIMINARY AND SUBJECT TO CHANGE WITH FINAL DESIGN.

REFER TO RECORDED FINAL MAP AND CLEAR CREEK TAHOE PROPERTY REPORT FOR ADDITIONAL ENCUMBRANCES, EASEMENTS, AND RESTRICTIONS FOR DEVELOPMENT OF THIS LOT.

THE SUM TOTAL OF SIDE SETBACKS MUST EQUAL A MINIMUM OF 25-FEET (SEE C.C.T. DESIGN GUIDELINE COTTAGE COMMUNITY ADDENDUM)

Golf Cottage Lot

LOT AREA: 24,625 SF (0.57 AC)
BUILDING ENVELOPE AREA: 17,515 SF (0.40 AC)

Lot 369

Clear Creek Tahoe Douglas County, Nevada