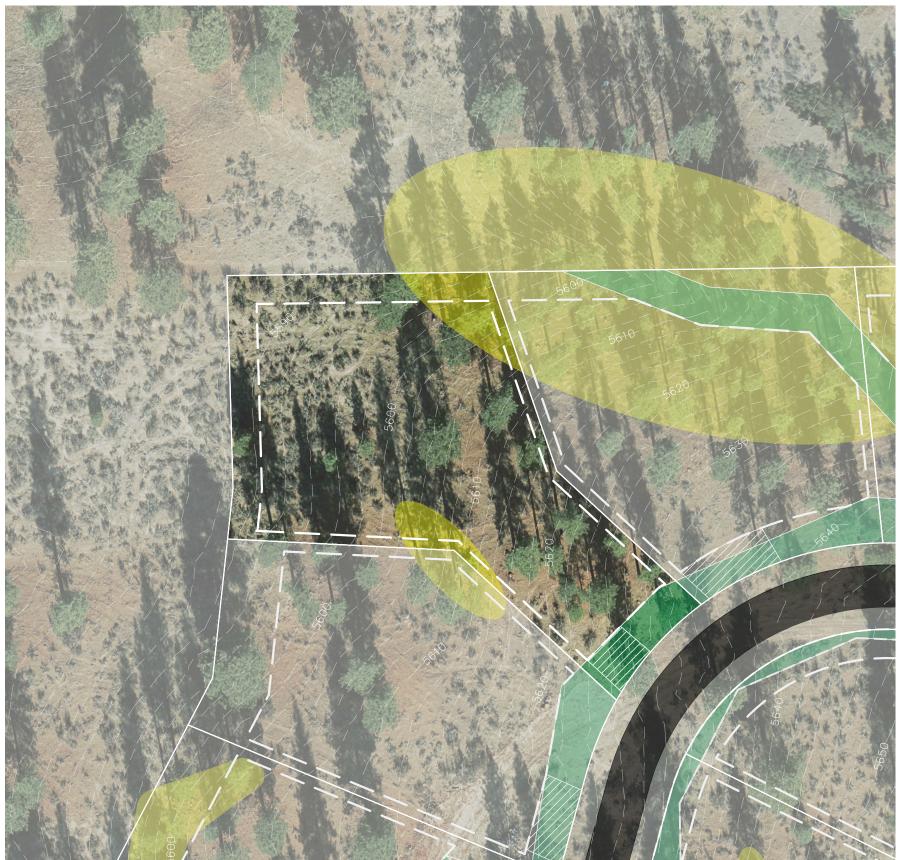

## **HOMESITE 368**

**LOT LINE** 

**BUILDING ENVELOPE** 

SUGGESTED DRIVEWAY LOCATIONS

SLOPE CONSTRAINTS (+25%)

DRAINAGE EASEMENTS

Lot Size: 0.65 Acres Building Envelope: 21,145 Sq. Ft.

THIS LOT SUBJECT TO HILLSIDE GRADING REQUIREMENTS PER DOUGLAS COUNTY CODE SECTION 20.690.030 (K).

EASEMENTS, SETBACKS, DRIVEWAY ENVELOPES, AND BUILDING ENVELOPE ARE PRELIMINARY AND SUBJECT TO CHANGE WITH FINAL DESIGN.

REFER TO RECORDED FINAL MAP AND CLEAR CREEK TAHOE PROPERTY REPORT FOR ADDITIONAL ENCUMBRANCES, EASEMENTS, AND RESTRICTIONS FOR DEVELOPMENT OF THIS LOT.