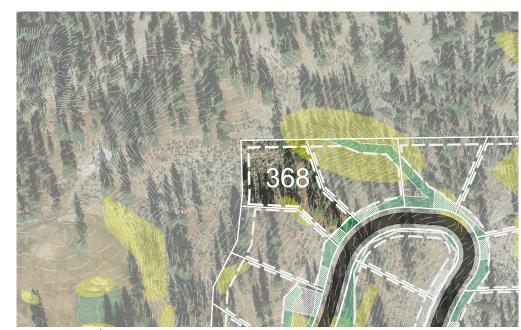

## **HOMESITE 368**

**LOT LINE** 

**BUILDING ENVELOPE** 

SUGGESTED DRIVEWAY LOCATIONS

SLOPE CONSTRAINTS (+25%)

DRAINAGE EASEMENTS

Lot Size: 0.65 Acres Building Envelope: 21,145 Sq. Ft.

THIS LOT SUBJECT TO HILLSIDE GRADING REQUIREMENTS PER DOUGLAS COUNTY CODE SECTION 20.690.030 (K).

EASEMENTS, SETBACKS, DRIVEWAY ENVELOPES, AND BUILDING ENVELOPE ARE PRELIMINARY AND SUBJECT TO CHANGE WITH FINAL DESIGN.

REFER TO RECORDED FINAL MAP AND CLEAR CREEK TAHOE PROPERTY REPORT FOR ADDITIONAL ENCUMBRANCES, EASEMENTS, AND RESTRICTIONS FOR DEVELOPMENT OF THIS LOT.