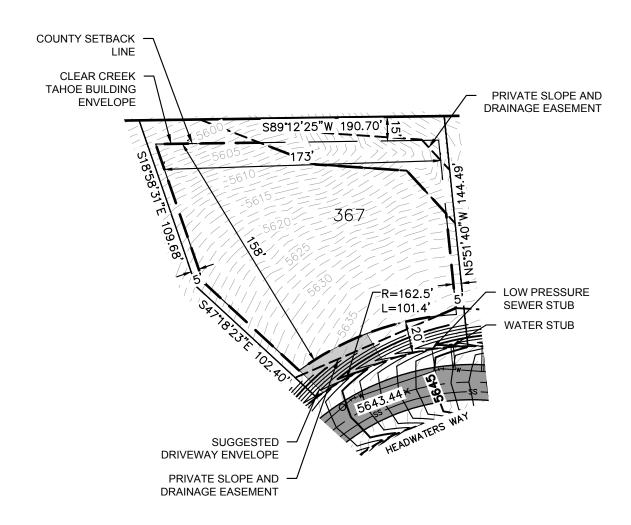

THIS LOT SUBJECT TO HILLSIDE GRADING REQUIREMENTS PER DOUGLAS COUNTY CODE SECTION 20.690.030 (K).

A HOME CONSTRUCTED ON THIS LOT WILL REQUIRE THE USE OF AN INDIVIDUAL LOW-PRESSURE SEWER (LPS) GRINDER PUMP SYSTEM.

EASEMENTS, SETBACKS, AND BUILDING ENVELOPE ARE PRELIMINARY AND SUBJECT TO CHANGE WITH FINAL DESIGN.

REFER TO RECORDED FINAL MAP AND CLEAR CREEK TAHOE PROPERTY REPORT FOR ADDITIONAL ENCUMBRANCES, EASEMENTS, AND RESTRICTIONS FOR DEVELOPMENT OF THIS LOT.

THE SUM TOTAL OF SIDE SETBACKS MUST EQUAL A MINIMUM OF 25-FEET (SEE C.C.T. DESIGN GUIDELINE COTTAGE COMMUNITY ADDENDUM)

Golf Cottage Lot

LOT AREA: 25,824 SF (0.59 AC)

BUILDING ENVELOPE AREA: 17,503 SF (0.40 AC)

Lot 367

Clear Creek Tahoe Douglas County, Nevada