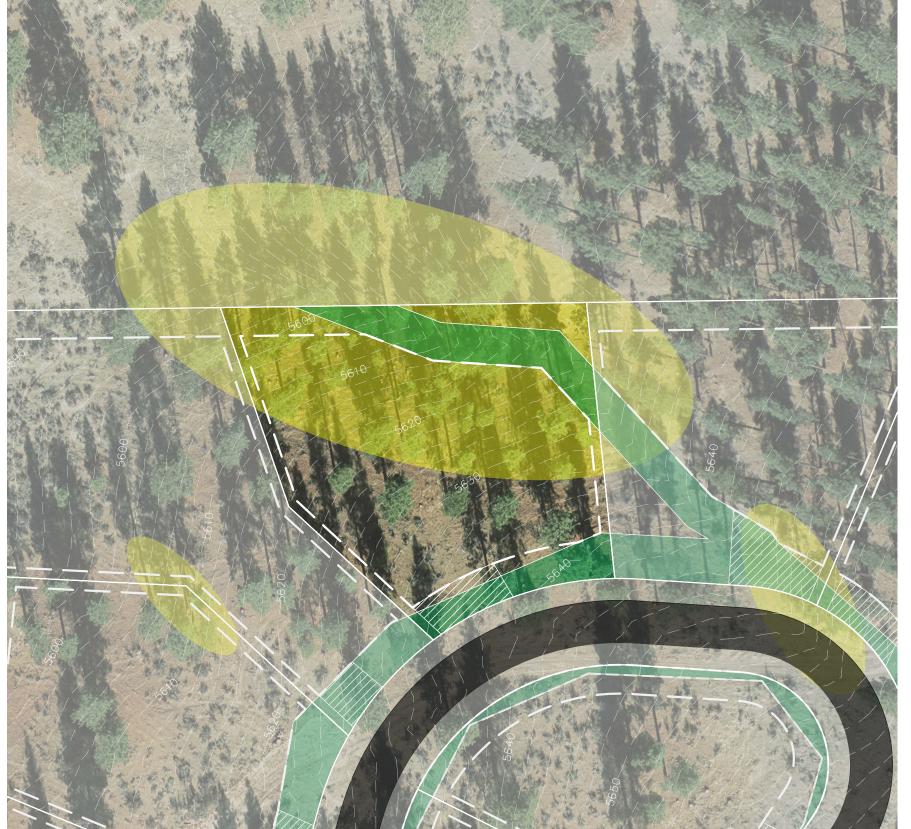

## **HOMESITE 367**

**LOT LINE** 

**BUILDING ENVELOPE** 

SUGGESTED DRIVEWAY LOCATIONS

SLOPE CONSTRAINTS (+25%)

DRAINAGE EASEMENTS

Lot Size: 0.59 Acres Building Envelope: 17,503 Sq. Ft.

THIS LOT SUBJECT TO HILLSIDE GRADING REQUIREMENTS PER DOUGLAS COUNTY CODE SECTION 20.690.030 (K).

EASEMENTS, SETBACKS, DRIVEWAY ENVELOPES, AND BUILDING ENVELOPE ARE PRELIMINARY AND SUBJECT TO CHANGE WITH FINAL DESIGN.

REFER TO RECORDED FINAL MAP AND CLEAR CREEK TAHOE PROPERTY REPORT FOR ADDITIONAL ENCUMBRANCES, EASEMENTS, AND RESTRICTIONS FOR DEVELOPMENT OF THIS LOT.