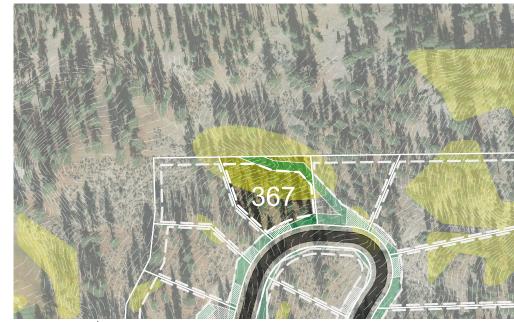

## **HOMESITE 367**

**LOT LINE** 

**BUILDING ENVELOPE** 

SUGGESTED DRIVEWAY LOCATIONS

SLOPE CONSTRAINTS (+25%)

DRAINAGE EASEMENTS

Lot Size: 0.59 Acres Building Envelope: 17,503 Sq. Ft.

THIS LOT SUBJECT TO HILLSIDE GRADING REQUIREMENTS PER DOUGLAS COUNTY CODE SECTION 20.690.030 (K).

EASEMENTS, SETBACKS, DRIVEWAY ENVELOPES, AND BUILDING ENVELOPE ARE PRELIMINARY AND SUBJECT TO CHANGE WITH FINAL DESIGN.

REFER TO RECORDED FINAL MAP AND CLEAR CREEK TAHOE PROPERTY REPORT FOR ADDITIONAL ENCUMBRANCES, EASEMENTS, AND RESTRICTIONS FOR DEVELOPMENT OF THIS LOT.