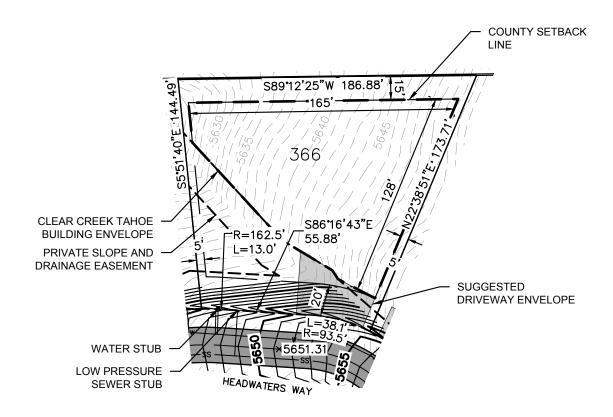

THIS LOT SUBJECT TO HILLSIDE GRADING REQUIREMENTS PER DOUGLAS COUNTY CODE SECTION 20.690.030 (K).

A HOME CONSTRUCTED ON THIS LOT WILL REQUIRE THE USE OF AN INDIVIDUAL LOW-PRESSURE SEWER (LPS) GRINDER PUMP SYSTEM.

EASEMENTS, SETBACKS, AND BUILDING **ENVELOPE ARE PRELIMINARY AND** SUBJECT TO CHANGE WITH FINAL DESIGN. REFER TO RECORDED FINAL MAP AND CLEAR CREEK TAHOE PROPERTY REPORT FOR ADDITIONAL ENCUMBRANCES, EASEMENTS, AND RESTRICTIONS FOR DEVELOPMENT OF THIS LOT.

THE SUM TOTAL OF SIDE SETBACKS MUST EQUAL A MINIMUM OF 25-FEET (SEE C.C.T. DESIGN GUIDELINE COTTAGE COMMUNITY ADDENDUM)

CLEAR CREEK

TAHOE

Reno, Nevada 89511 775-200-1960

**KEY MAP** 

Golf Cottage Lot LOT AREA: 22,009 SF (0.51 AC)

BUILDING ENVELOPE AREA: 12,506 SF (0.29 AC)

Lot 366

Douglas County, Nevada