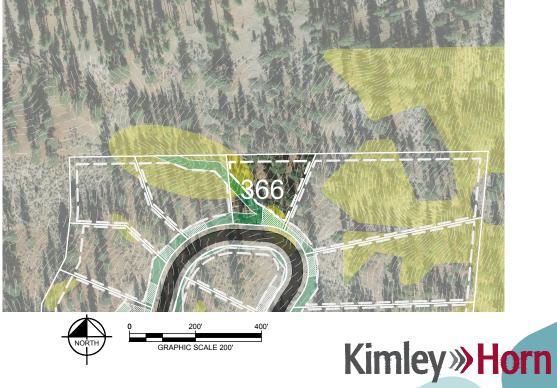

## HOMESITE 366

CLEAR CREEK ТАНОЕ

**BUILDING ENVELOPE** 

Lot Size: 0.51 Acres Building Envelope: 12,506 Sq. Ft.

DRIVEWAY LOCATIONS

SLOPE CONSTRAINTS

DRAINAGE EASEMENTS

THIS LOT SUBJECT TO HILLSIDE GRADING REQUIREMENTS PER DOUGLAS COUNTY CODE SECTION 20.690.030 (K).

EASEMENTS, SETBACKS, DRIVEWAY ENVELOPES, AND BUILDING ENVELOPE ARE PRELIMINARY AND SUBJECT TO CHANGE WITH FINAL DESIGN.

REFER TO RECORDED FINAL MAP AND CLEAR CREEK TAHOE PROPERTY REPORT FOR ADDITIONAL ENCUMBRANCES, EASEMENTS, AND RESTRICTIONS FOR DEVELOPMENT OF THIS LOT.