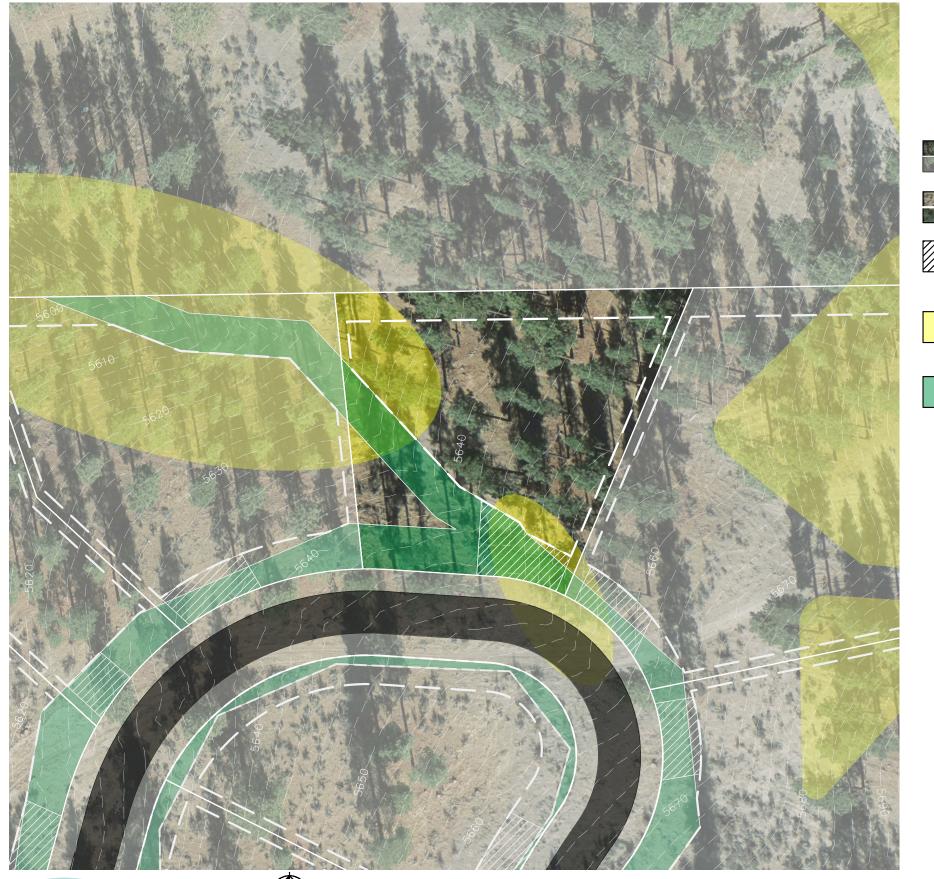

## HOMESITE 366

CLEAR CREEK ТАНОЕ

**BUILDING ENVELOPE** 

Lot Size: 0.51 Acres Building Envelope: 12,506 Sq. Ft.

DRIVEWAY LOCATIONS

SLOPE CONSTRAINTS

DRAINAGE EASEMENTS

THIS LOT SUBJECT TO HILLSIDE GRADING REQUIREMENTS PER DOUGLAS COUNTY CODE SECTION 20.690.030 (K).

EASEMENTS, SETBACKS, DRIVEWAY ENVELOPES, AND BUILDING ENVELOPE ARE PRELIMINARY AND SUBJECT TO CHANGE WITH FINAL DESIGN.

REFER TO RECORDED FINAL MAP AND CLEAR CREEK TAHOE PROPERTY REPORT FOR ADDITIONAL ENCUMBRANCES, EASEMENTS, AND RESTRICTIONS FOR DEVELOPMENT OF THIS LOT.