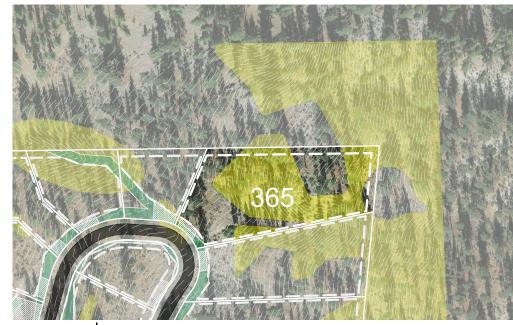

## **HOMESITE 365**

**LOT LINE** 

**BUILDING ENVELOPE** 

SUGGESTED
DRIVEWAY LOCATIONS

SLOPE CONSTRAINTS (+25%)

DRAINAGE EASEMENTS

Lot Size: 1.55 Acres Building Envelope: 56,081 Sq. Ft.

THIS LOT SUBJECT TO HILLSIDE GRADING REQUIREMENTS PER DOUGLAS COUNTY CODE SECTION 20.690.030 (K).

EASEMENTS, SETBACKS, DRIVEWAY ENVELOPES, AND BUILDING ENVELOPE ARE PRELIMINARY AND SUBJECT TO CHANGE WITH FINAL DESIGN.

REFER TO RECORDED FINAL MAP AND CLEAR CREEK TAHOE PROPERTY REPORT FOR ADDITIONAL ENCUMBRANCES, EASEMENTS, AND RESTRICTIONS FOR DEVELOPMENT OF THIS LOT.