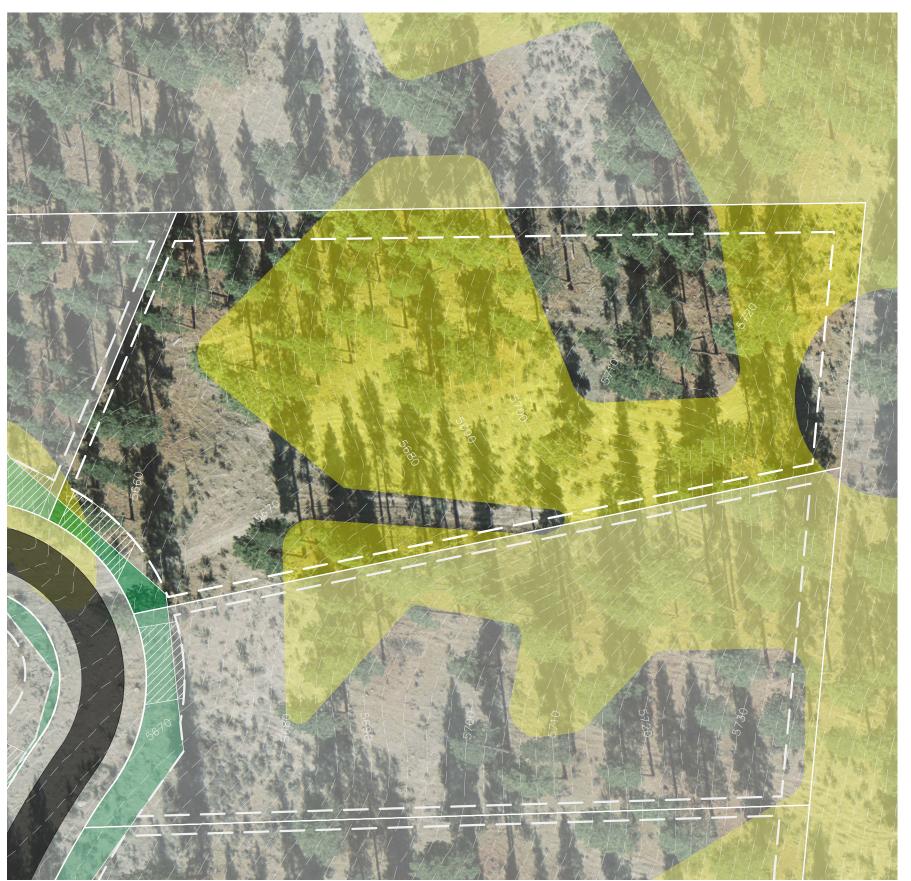

## **HOMESITE 365**

**LOT LINE** 

**BUILDING ENVELOPE** 

SUGGESTED
DRIVEWAY LOCATIONS

SLOPE CONSTRAINTS (+25%)

DRAINAGE EASEMENTS

Lot Size: 1.55 Acres Building Envelope: 56,081 Sq. Ft.

THIS LOT SUBJECT TO HILLSIDE GRADING REQUIREMENTS PER DOUGLAS COUNTY CODE SECTION 20.690.030 (K).

EASEMENTS, SETBACKS, DRIVEWAY ENVELOPES, AND BUILDING ENVELOPE ARE PRELIMINARY AND SUBJECT TO CHANGE WITH FINAL DESIGN.

REFER TO RECORDED FINAL MAP AND CLEAR CREEK TAHOE PROPERTY REPORT FOR ADDITIONAL ENCUMBRANCES, EASEMENTS, AND RESTRICTIONS FOR DEVELOPMENT OF THIS LOT.