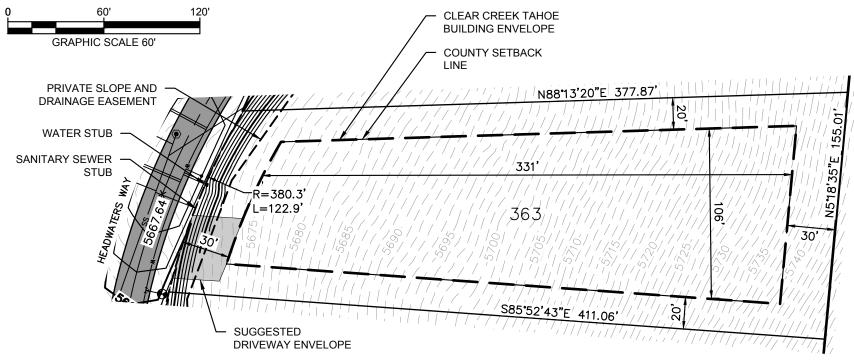

THIS LOT SUBJECT TO HILLSIDE GRADING REQUIREMENTS PER DOUGLAS COUNTY CODE SECTION 20.690.030 (K). EASEMENTS, SETBACKS, AND BUILDING ENVELOPE ARE PRELIMINARY AND SUBJECT TO CHANGE WITH FINAL DESIGN. REFER TO RECORDED FINAL MAP AND CLEAR CREEK TAHOE PROPERTY REPORT FOR ADDITIONAL ENCUMBRANCES, EASEMENTS, AND RESTRICTIONS FOR DEVELOPMENT OF THIS LOT.

CLEAR CREEK TAHOE HOMESITE 363, DUE TO ITS DOUGLAS COUNTY (D.C.) SPECIFIC PLAN DESIGNATION AS A "GOLF COTTAGE" SITE, SHALL NOT BE ALLOWED BY D.C. TO CONSTRUCT EITHER AN ATTACHED OR DETACHED ACCESSORY DWELLING UNIT (ADU) WITH A FULL, SECONDARY KITCHEN. ANY ACCESSORY USE ON THIS PROPERTY MAY, HOWEVER, BE PERMITTED TO HAVE A "WET BAR" AS DEFINED BY DOUGLAS COUNTY, PURSUANT TO D.C. REGULATIONS: A ROOM OR PORTION THEREOF CONTAINING NOT MORE THAN A SINGLE BAR-SIZED SINK, A REFRIGERATOR WITH A MAXIMUM OF FIVE CUBIC FEET OF STORAGE, A MICROWAVE OVEN, A COUNTERTOP OF NO MORE THAN FIVE LINEAL FEET, NO MORE THAN FIVE LINEAL FEET OF LOWER CABINETS. A WET BAR SHALL NOT INCLUDE A GAS OR ELECTRIC RANGE, STOVE TOP OR OVEN. (ORD. 1182, 2006; ORD. 851, 1998)

Himdo, Josh 8,73/2021 2:10 PM 16: Verlandon (Bobistica) – Clear Creek Tahoe/New Work/Enclave (UNIT 4)/07 Cad/Echibits/2020.0 8.53/2021 209 PM

Golf Cottage Lot LOT AREA: 53,314 SF (1.22 AC) BUILDING ENVELOPE AREA: 31,630 SF (0.73 AC)