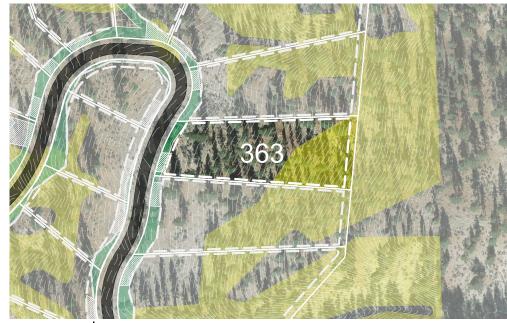

## **HOMESITE 363**

LOT LINE

**BUILDING ENVELOPE** 

SUGGESTED DRIVEWAY LOCATIONS

SLOPE CONSTRAINTS (+25%)

DRAINAGE EASEMENTS

Lot Size: 1.22 Acres Building Envelope: 44,932 Sq. Ft.

THIS LOT SUBJECT TO HILLSIDE GRADING REQUIREMENTS PER DOUGLAS COUNTY CODE SECTION 20.690.030 (K).

EASEMENTS, SETBACKS, DRIVEWAY ENVELOPES, AND BUILDING ENVELOPE ARE PRELIMINARY AND SUBJECT TO CHANGE WITH FINAL DESIGN.

REFER TO RECORDED FINAL MAP AND CLEAR CREEK TAHOE PROPERTY REPORT FOR ADDITIONAL ENCUMBRANCES, EASEMENTS, AND RESTRICTIONS FOR DEVELOPMENT OF THIS LOT.