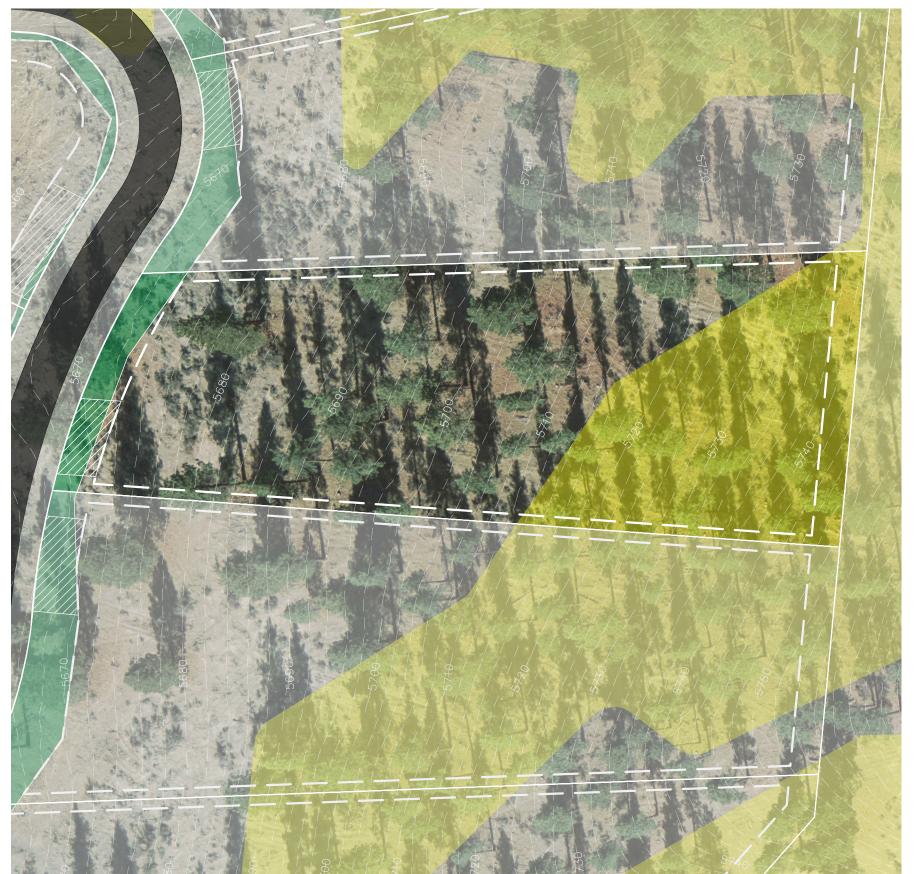

## **HOMESITE 363**

LOT LINE

**BUILDING ENVELOPE** 

SUGGESTED DRIVEWAY LOCATIONS

SLOPE CONSTRAINTS (+25%)

DRAINAGE EASEMENTS

Lot Size: 1.22 Acres Building Envelope: 44,932 Sq. Ft.

THIS LOT SUBJECT TO HILLSIDE GRADING REQUIREMENTS PER DOUGLAS COUNTY CODE SECTION 20.690.030 (K).

EASEMENTS, SETBACKS, DRIVEWAY ENVELOPES, AND BUILDING ENVELOPE ARE PRELIMINARY AND SUBJECT TO CHANGE WITH FINAL DESIGN.

REFER TO RECORDED FINAL MAP AND CLEAR CREEK TAHOE PROPERTY REPORT FOR ADDITIONAL ENCUMBRANCES, EASEMENTS, AND RESTRICTIONS FOR DEVELOPMENT OF THIS LOT.