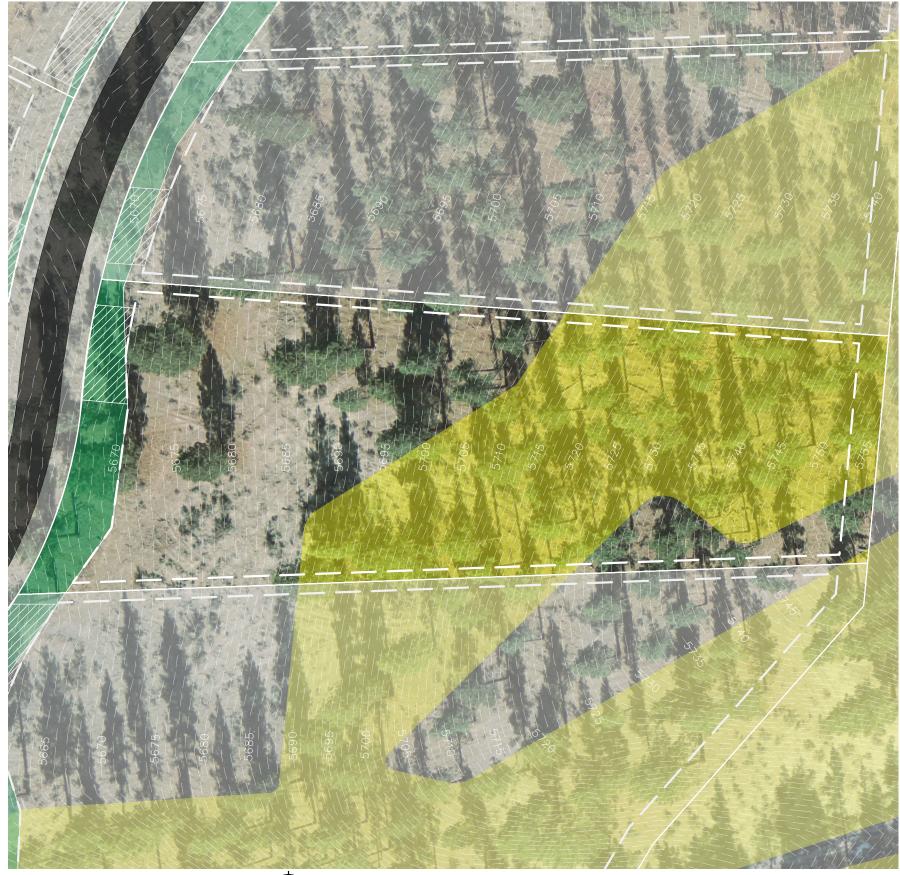

## HOMESITE 362

CLEAR CREEK ТАНОЕ

**BUILDING ENVELOPE** 

Lot Size: 1.37 Acres Building Envelope: 49,819 Sq. Ft.

SUGGESTED DRIVEWAY LOCATIONS

SLOPE CONSTRAINTS

THIS LOT SUBJECT TO HILLSIDE GRADING REQUIREMENTS PER DOUGLAS COUNTY CODE SECTION 20.690.030 (K). EASEMENTS, SETBACKS, DRIVEWAY

ENVELOPES, AND BUILDING ENVELOPE ARE PRELIMINARY AND SUBJECT TO CHANGE WITH FINAL DESIGN.

DRAINAGE EASEMENTS

REFER TO RECORDED FINAL MAP AND CLEAR CREEK TAHOE PROPERTY REPORT FOR ADDITIONAL ENCUMBRANCES, EASEMENTS, AND RESTRICTIONS FOR DEVELOPMENT OF THIS LOT.