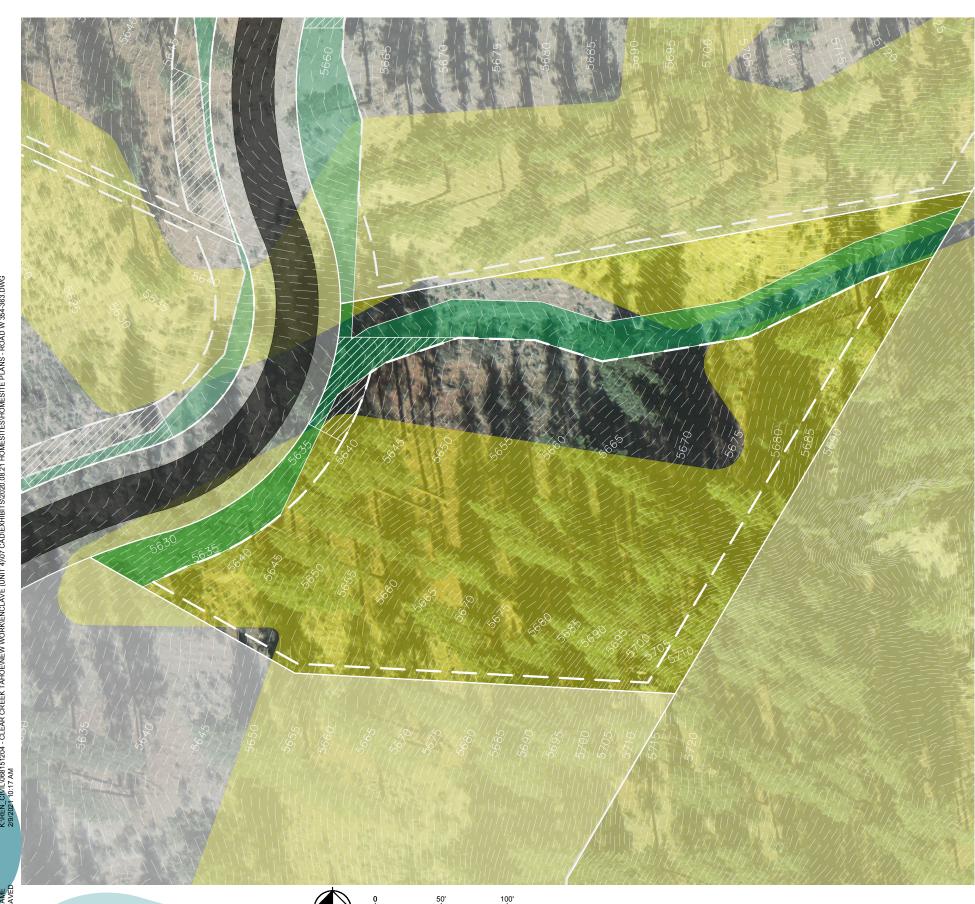

## HOMESITE 360

LOT LINE

**BUILDING ENVELOPE** 

SUGGESTED **DRIVEWAY LOCATIONS** 

**SLOPE CONSTRAINTS** (+25%)

DRAINAGE EASEMENTS

Lot Size: 1.48 Acres Building Envelope: 42,115 Sq. Ft.

THIS LOT SUBJECT TO HILLSIDE GRADING REQUIREMENTS PER DOUGLAS COUNTY CODE SECTION 20.690.030 (K).

EASEMENTS, SETBACKS, DRIVEWAY ENVELOPES, AND BUILDING ENVELOPE ARE PRELIMINARY AND SUBJECT TO CHANGE WITH FINAL DESIGN.

REFER TO RECORDED FINAL MAP AND CLEAR CREEK TAHOE PROPERTY REPORT FOR ADDITIONAL ENCUMBRANCES, EASEMENTS, AND RESTRICTIONS FOR DEVELOPMENT OF THIS LOT.