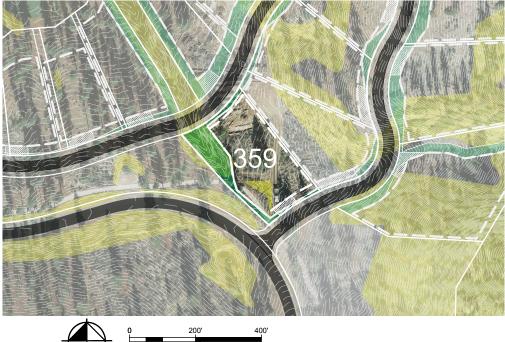

## HOMESITE 359

CLEAR CREEK ТАНОЕ

**BUILDING ENVELOPE** 

Lot Size: 0.84 Acres Building Envelope: 24,567 Sq. Ft.

DRIVEWAY LOCATIONS

REQUIREMENTS PER DOUGLAS COUNTY CODE SECTION 20.690.030 (K). EASEMENTS, SETBACKS, DRIVEWAY

THIS LOT SUBJECT TO HILLSIDE GRADING

SLOPE CONSTRAINTS

DRAINAGE EASEMENTS

ARE PRELIMINARY AND SUBJECT TO CHANGE WITH FINAL DESIGN. REFER TO RECORDED FINAL MAP AND CLEAR CREEK TAHOE PROPERTY

ENVELOPES, AND BUILDING ENVELOPE

REPORT FOR ADDITIONAL ENCUMBRANCES, EASEMENTS, AND RESTRICTIONS FOR DEVELOPMENT OF THIS LOT.

5370 Kietzke Lane Suite 100 Reno, Nevada 89511 775-200-1967