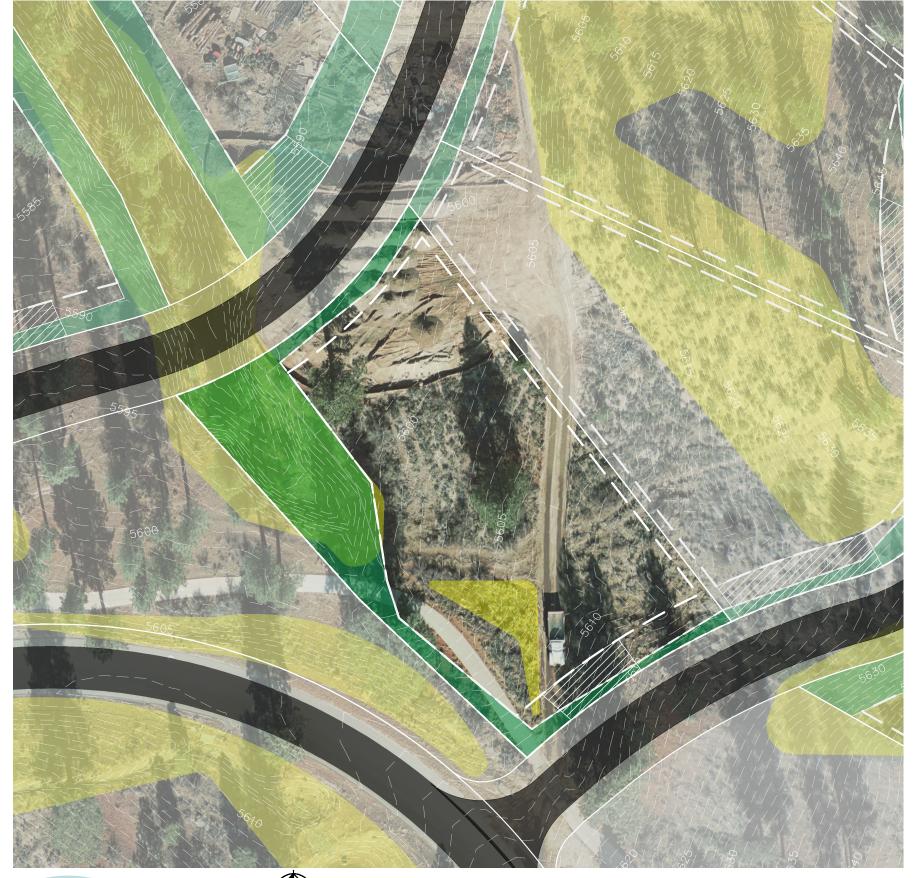

## HOMESITE 359

CLEAR CREEK ТАНОЕ

**BUILDING ENVELOPE** 

Lot Size: 0.84 Acres Building Envelope: 24,567 Sq. Ft.

DRIVEWAY LOCATIONS

REQUIREMENTS PER DOUGLAS COUNTY CODE SECTION 20.690.030 (K). EASEMENTS, SETBACKS, DRIVEWAY

THIS LOT SUBJECT TO HILLSIDE GRADING

SLOPE CONSTRAINTS

DRAINAGE EASEMENTS

ARE PRELIMINARY AND SUBJECT TO CHANGE WITH FINAL DESIGN. REFER TO RECORDED FINAL MAP AND CLEAR CREEK TAHOE PROPERTY

ENVELOPES, AND BUILDING ENVELOPE

REPORT FOR ADDITIONAL ENCUMBRANCES, EASEMENTS, AND RESTRICTIONS FOR DEVELOPMENT OF THIS LOT.

5370 Kietzke Lane Suite 100 Reno, Nevada 89511 775-200-1967