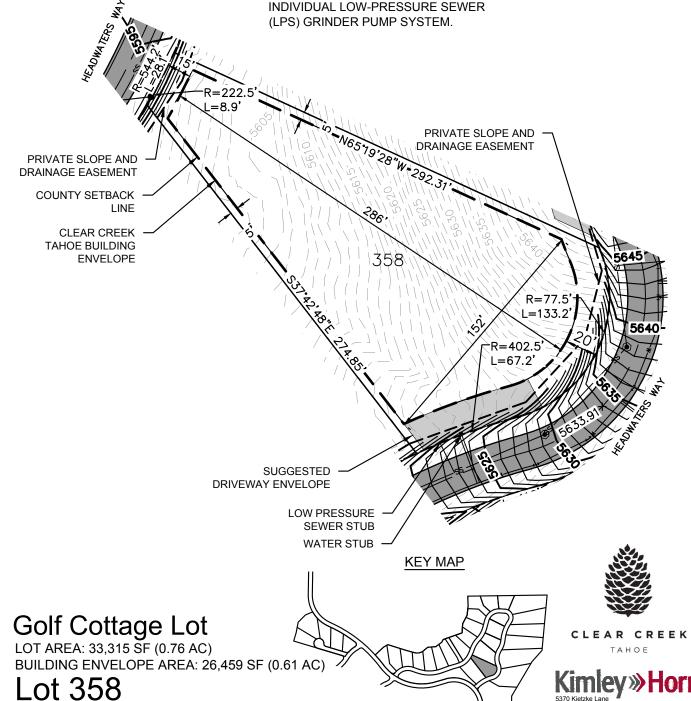

EASEMENTS, SETBACKS, AND BUILDING ENVELOPE ARE PRELIMINARY AND SUBJECT TO CHANGE WITH FINAL DESIGN.

REFER TO RECORDED FINAL MAP AND CLEAR CREEK TAHOE PROPERTY REPORT FOR ADDITIONAL ENCUMBRANCES, EASEMENTS, AND RESTRICTIONS FOR DEVELOPMENT OF THIS LOT. A HOME CONSTRUCTED ON THIS LOT WILL REQUIRE THE INSTALLATION OF AN ON-SITE INDIVIDUAL PRESSURE REDUCING VALVE LOCATED DOWNSTREAM OF THE WATER SERVICE CONNECTION.

THE SUM TOTAL OF SIDE SETBACKS MUST EQUAL A MINIMUM OF 25-FEET (SEE C.C.T. DESIGN GUIDELINE COTTAGE COMMUNITY ADDENDUM)

A HOME CONSTRUCTED ON THIS LOT WILL REQUIRE THE USE OF AN INDIVIDUAL LOW-PRESSURE SEWER (LPS) GRINDER PUMP SYSTEM.