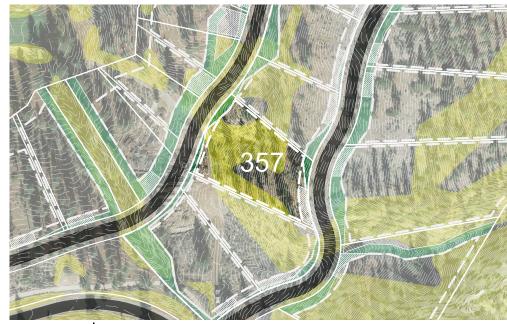

## **HOMESITE 357**

LOT LINE

**BUILDING ENVELOPE** 

SUGGESTED DRIVEWAY LOCATIONS

SLOPE CONSTRAINTS (+25%)

DRAINAGE EASEMENTS

Lot Size: 0.89 Acres Building Envelope: 30,909 Sq. Ft.

THIS LOT SUBJECT TO HILLSIDE GRADING REQUIREMENTS PER DOUGLAS COUNTY CODE SECTION 20.690.030 (K).

EASEMENTS, SETBACKS, DRIVEWAY ENVELOPES, AND BUILDING ENVELOPE ARE PRELIMINARY AND SUBJECT TO CHANGE WITH FINAL DESIGN.

REFER TO RECORDED FINAL MAP AND CLEAR CREEK TAHOE PROPERTY REPORT FOR ADDITIONAL ENCUMBRANCES, EASEMENTS, AND RESTRICTIONS FOR DEVELOPMENT OF THIS LOT.