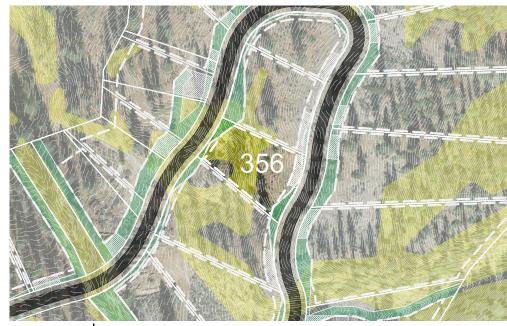

## **HOMESITE 356**

LOT LINE

**BUILDING ENVELOPE** 

SUGGESTED DRIVEWAY LOCATIONS

SLOPE CONSTRAINTS (+25%)

DRAINAGE EASEMENTS

Lot Size: 0.58 Acres Building Envelope: 19,013 Sq. Ft.

THIS LOT SUBJECT TO HILLSIDE GRADING REQUIREMENTS PER DOUGLAS COUNTY CODE SECTION 20.690.030 (K).

EASEMENTS, SETBACKS, DRIVEWAY ENVELOPES, AND BUILDING ENVELOPE ARE PRELIMINARY AND SUBJECT TO CHANGE WITH FINAL DESIGN.

REFER TO RECORDED FINAL MAP AND CLEAR CREEK TAHOE PROPERTY REPORT FOR ADDITIONAL ENCUMBRANCES, EASEMENTS, AND RESTRICTIONS FOR DEVELOPMENT OF THIS LOT.