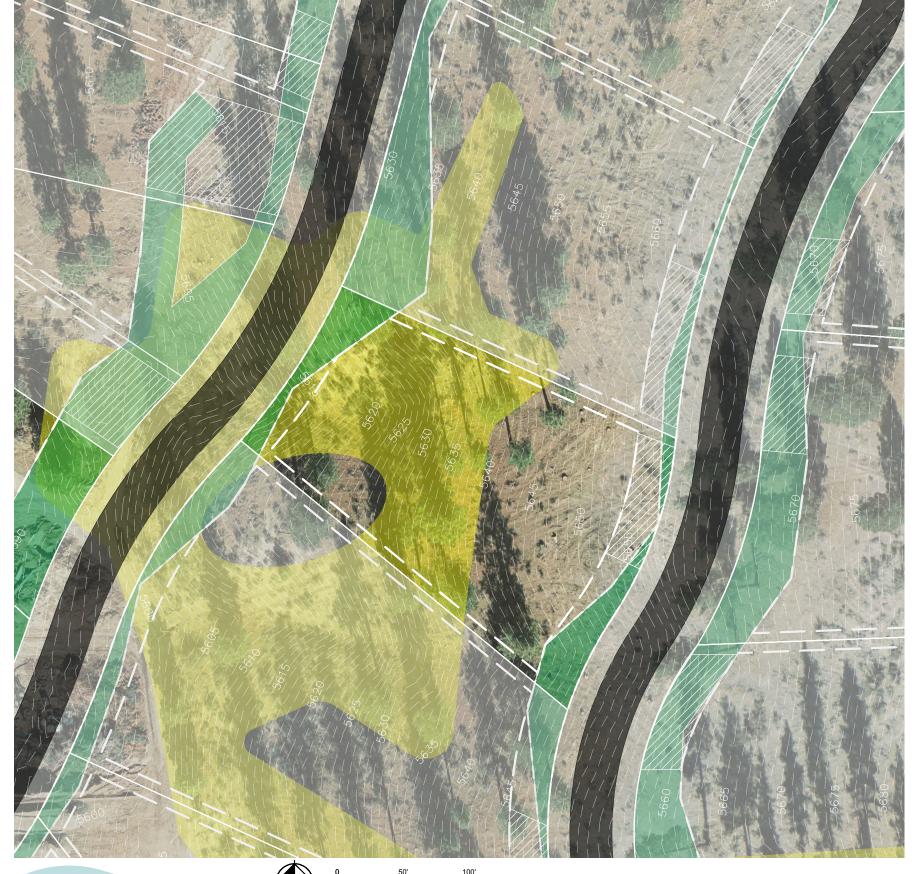

## **HOMESITE 356**

LOT LINE

**BUILDING ENVELOPE** 

SUGGESTED DRIVEWAY LOCATIONS

SLOPE CONSTRAINTS (+25%)

DRAINAGE EASEMENTS

Lot Size: 0.58 Acres Building Envelope: 19,013 Sq. Ft.

THIS LOT SUBJECT TO HILLSIDE GRADING REQUIREMENTS PER DOUGLAS COUNTY CODE SECTION 20.690.030 (K).

EASEMENTS, SETBACKS, DRIVEWAY ENVELOPES, AND BUILDING ENVELOPE ARE PRELIMINARY AND SUBJECT TO CHANGE WITH FINAL DESIGN.

REFER TO RECORDED FINAL MAP AND CLEAR CREEK TAHOE PROPERTY REPORT FOR ADDITIONAL ENCUMBRANCES, EASEMENTS, AND RESTRICTIONS FOR DEVELOPMENT OF THIS LOT.