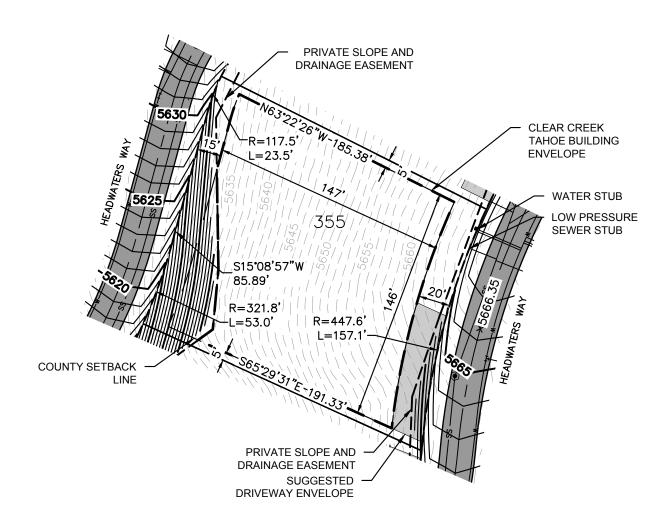

EASEMENTS, SETBACKS, AND BUILDING ENVELOPE ARE PRELIMINARY AND SUBJECT TO CHANGE WITH FINAL DESIGN.

REFER TO RECORDED FINAL MAP AND CLEAR CREEK TAHOE PROPERTY REPORT FOR ADDITIONAL ENCUMBRANCES, EASEMENTS, AND RESTRICTIONS FOR DEVELOPMENT OF THIS LOT. THE SUM TOTAL OF SIDE SETBACKS MUST EQUAL A MINIMUM OF 25-FEET (SEE C.C.T. DESIGN GUIDELINE COTTAGE COMMUNITY ADDENDUM)

A HOME CONSTRUCTED ON THIS LOT WILL REQUIRE THE USE OF AN INDIVIDUAL LOW-PRESSURE SEWER (LPS) GRINDER PUMP SYSTEM.

**KEY MAP** 

Golf Cottage Lot

LOT AREA: 28,695 SF (0.66 AC)
BUILDING ENVELOPE AREA: 20,173 SF (0.46 AC)

Lot 355

Clear Creek Tahoe Douglas County, Nevada