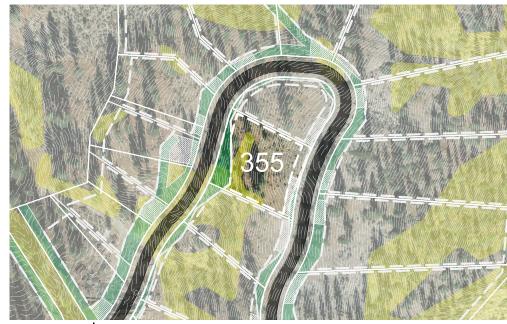

## **HOMESITE 355**

LOT LINE

**BUILDING ENVELOPE** 

SUGGESTED DRIVEWAY LOCATIONS

SLOPE CONSTRAINTS (+25%)

DRAINAGE EASEMENTS

Lot Size: 0.66 Acres Building Envelope: 20,173 Sq. Ft.

THIS LOT SUBJECT TO HILLSIDE GRADING REQUIREMENTS PER DOUGLAS COUNTY CODE SECTION 20.690.030 (K).

EASEMENTS, SETBACKS, DRIVEWAY ENVELOPES, AND BUILDING ENVELOPE ARE PRELIMINARY AND SUBJECT TO CHANGE WITH FINAL DESIGN.

REFER TO RECORDED FINAL MAP AND CLEAR CREEK TAHOE PROPERTY REPORT FOR ADDITIONAL ENCUMBRANCES, EASEMENTS, AND RESTRICTIONS FOR DEVELOPMENT OF THIS LOT.