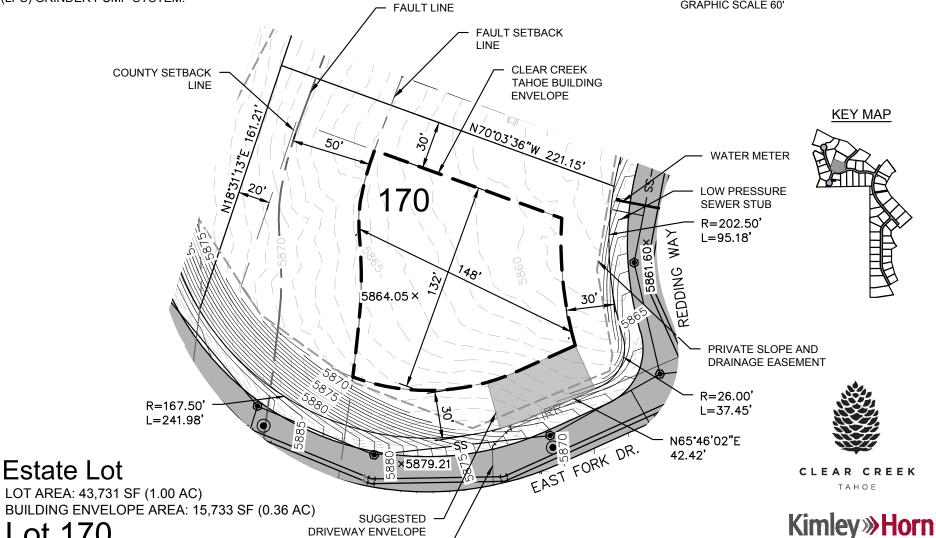

THIS LOT REQUIRES THE CONSTRUCTION AND ACCEPTANCE OF THE ZONE 1 TANK AND BOOSTER PUMP STATION PROJECT PRIOR TO APPROVAL OF BUILDING PERMIT.

A HOME CONSTRUCTED ON THIS LOT WILL REQUIRE THE USE OF AN INDIVIDUAL LOW-PRESSURE SEWER (LPS) GRINDER PUMP SYSTEM.

THIS EXHIBIT IS NOT INTENDED FOR USE AS A SURVEY DOCUMENT. REFER TO RECORDED FINAL MAP AND CLEAR CREEK TAHOE PROPERTY REPORT FOR ALL ENCUMBRANCES, EASEMENTS, AND RESTRICTIONS FOR DEVELOPMENT OF THIS LOT. EXCLUDING FAULT LOCATIONS. FOR FAULT INFORMATION, REFERENCE FIGURE 2 OF THE 2021 QUATERNARY FAULT INVESTIGATION PREPARED FOR CLEAR CREEK TAHOE.

**DRIVEWAY ENVELOPE** 

**GOLF COURSE** 

**IRRIGATION PIPE** 

Reno Nevada 89511

NOTE: THIS PLAN IS CONCEPTUAL IN NATURE AND HAS BEEN PRODUCED WITHOUT THE BENEFIT OF A SURVEY, TOPOGRAPHY, UTILITIES, CONTACT WITH THE CITY, ETC.