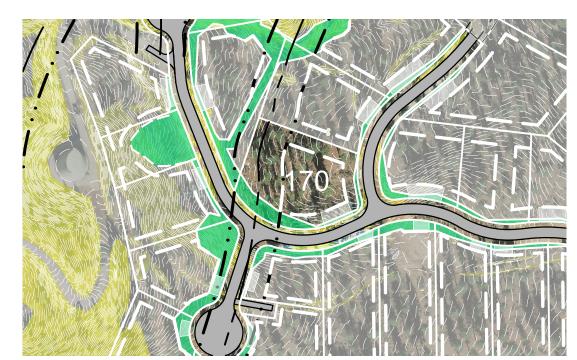

## **HOMESITE 170**

TAHOE

LOT LINE

**BUILDING ENVELOPE** 

SUGGESTED DRIVEWAY LOCATIONS

SLOPE CONSTRAINTS (+25%)

DRAINAGE EASEMENTS

FAULT LINE
FAULT SETBACK LINE

Lot Size: 1.00 Acres Building Envelope: 15,733 Sq. Ft.

THIS LOT MAY BE SUBJECT TO HILLSIDE GRADING REQUIREMENTS PER DOUGLAS COUNTY CODE SECTION 20.690.030 (K).

EASEMENTS, SETBACKS, DRIVEWAY ENVELOPES, AND BUILDING ENVELOPE ARE PRELIMINARY AND SUBJECT TO CHANGE WITH FINAL DESIGN.

REFER TO RECORDED FINAL MAP AND CLEAR CREEK TAHOE PROPERTY REPORT FOR ADDITIONAL ENCUMBRANCES, EASEMENTS, AND RESTRICTIONS FOR DEVELOPMENT OF THIS LOT, EXCLUDING FAULT LOCATIONS. FOR FAULT INFORMATION, REFERENCE FIGURE 2 OF THE 2021 QUATERNARY FAULT INVESTIGATION PREPARED FOR CLEAR CREEK TAHOE.