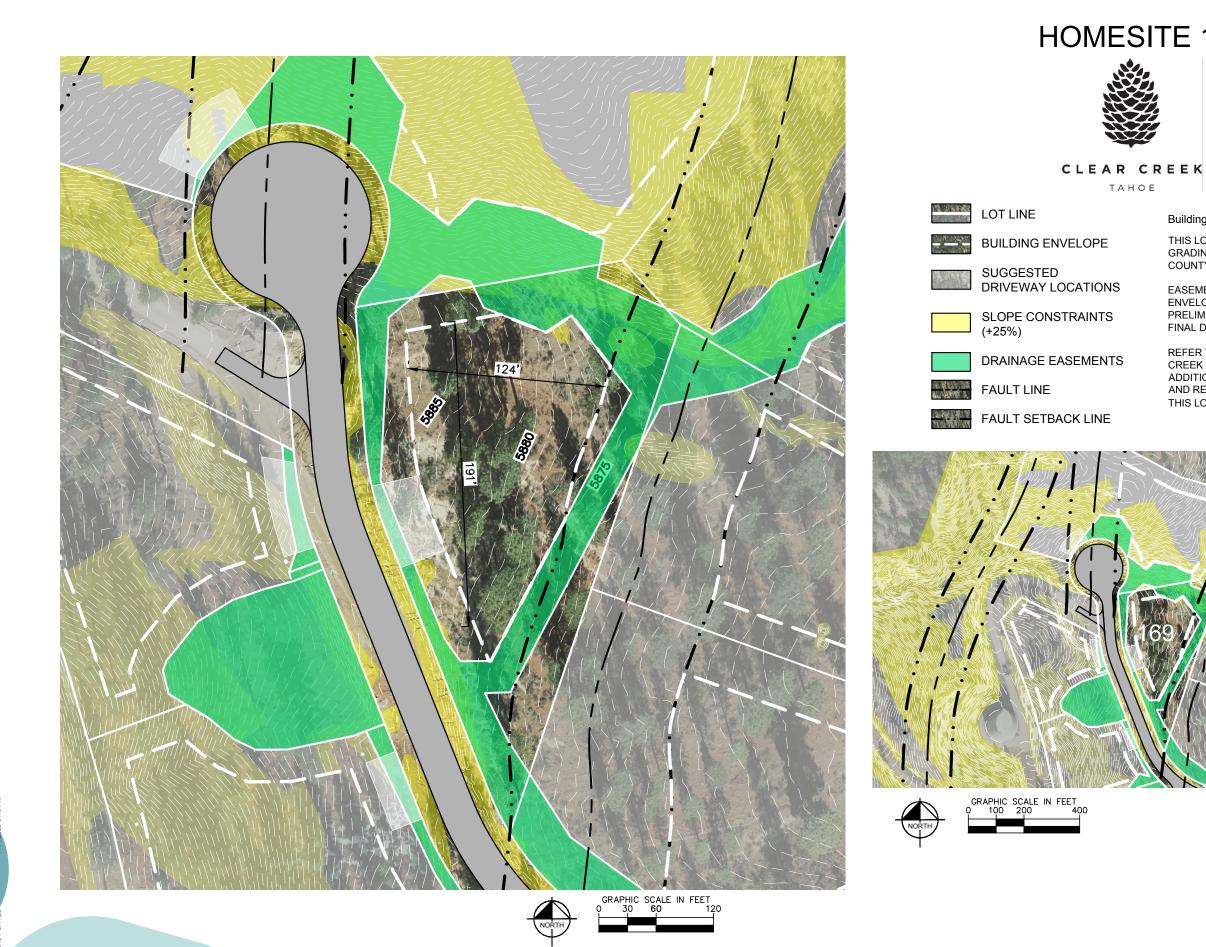

## HOMESITE 169

Lot Size: 0.94 Acres Building Envelope: 17,096 Sq. Ft.

THIS LOT MAY BE SUBJECT TO HILLSIDE GRADING REQUIREMENTS PER DOUGLAS COUNTY CODE SECTION 20.690.030 (K).

EASEMENTS, SETBACKS, DRIVEWAY ENVELOPES, AND BUILDING ENVELOPE ARE PRELIMINARY AND SUBJECT TO CHANGE WITH FINAL DESIGN.

REFER TO RECORDED FINAL MAP AND CLEAR CREEK TAHOE PROPERTY REPORT FOR ADDITIONAL ENCUMBRANCES, EASEMENTS, AND RESTRICTIONS FOR DEVELOPMENT OF THIS LOT.

7900 Rancharrah Parkway Suite 100 Reno, Nevada 89511 775-200-1960