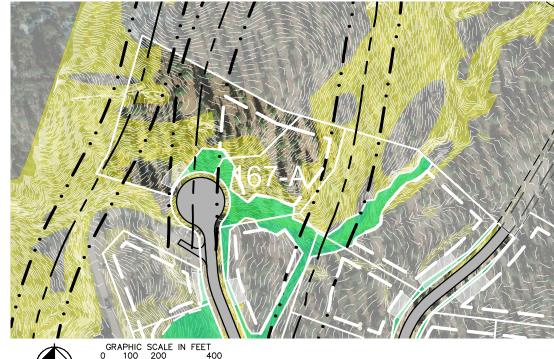

## **HOMESITE 167-A**

TAHOE

LOT LINE

BUILDING ENVELOPE

SUGGESTED DRIVEWAY LOCATIONS

SLOPE CONSTRAINTS (+25%)

DRAINAGE EASEMENTS

FAULT LINE

FAULT SETBACK LINE

Lot Size: 2.5 Acres Building Envelope: 31,191 Sq. Ft.

THIS LOT MAY BE SUBJECT TO HILLSIDE GRADING REQUIREMENTS PER DOUGLAS COUNTY CODE SECTION 20.690.030 (K).

EASEMENTS, SETBACKS, DRIVEWAY ENVELOPES, AND BUILDING ENVELOPE ARE PRELIMINARY AND SUBJECT TO CHANGE WITH FINAL DESIGN.

REFER TO RECORDED FINAL MAP AND CLEAR CREEK TAHOE PROPERTY REPORT FOR ADDITIONAL ENCUMBRANCES, EASEMENTS, AND RESTRICTIONS FOR DEVELOPMENT OF THIS LOT, EXCLUDING FAULT LOCATIONS. FOR FAULT INFORMATION, REFERENCE FIGURE 2 OF THE 2021 QUATERNARY FAULT INVESTIGATION PREPARED FOR CLEAR CREEK TAHOE.