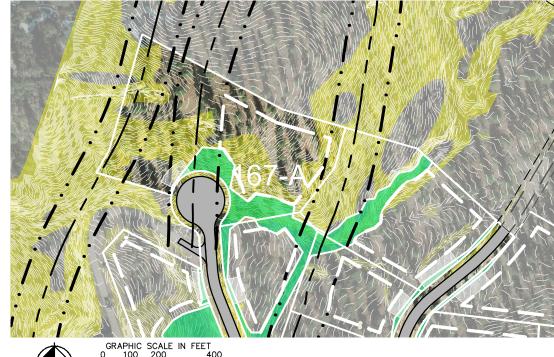

## **HOMESITE 167-A**

TAHOE

LOT LINE

BUILDING ENVELOPE

SUGGESTED DRIVEWAY LOCATIONS

SLOPE CONSTRAINTS (+25%)

DRAINAGE EASEMENTS

FAULT LINE

FAULT SETBACK LINE

Lot Size: 2.5 Acres Building Envelope: 31,191 Sq. Ft.

THIS LOT MAY BE SUBJECT TO HILLSIDE GRADING REQUIREMENTS PER DOUGLAS COUNTY CODE SECTION 20.690.030 (K).

EASEMENTS, SETBACKS, DRIVEWAY
ENVELOPES, AND BUILDING ENVELOPE ARE
PRELIMINARY AND SUBJECT TO CHANGE WITH
FINAL DESIGN.

REFER TO RECORDED FINAL MAP AND CLEAR CREEK TAHOE PROPERTY REPORT FOR ADDITIONAL ENCUMBRANCES, EASEMENTS, AND RESTRICTIONS FOR DEVELOPMENT OF THIS LOT.

7900 Rancharrah Parkway Suite 100 Reno, Nevada 89511 775-200-1960