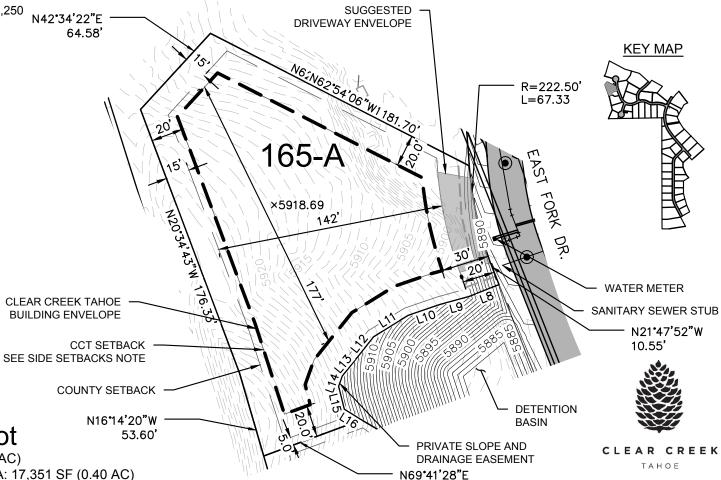

THIS LOT REQUIRES THE CONSTRUCTION AND ACCEPTANCE OF THE ZONE 1 TANK AND BOOSTER PUMP STATION PROJECT PRIOR TO APPROVAL OF BUILDING PERMIT.

THE SUM TOTAL OF SIDE SETBACKS MUST EQUAL A MINIMUM OF 25 FEET (SEE C.C.T DESIGN GUIDELINE COTTAGE COMMUNITY ADDENDUM)

THIS EXHIBIT IS NOT INTENDED FOR USE AS A SURVEY DOCUMENT. REFER TO RECORDED FINAL MAP AND CLEAR CREEK TAHOE PROPERTY REPORT FOR ALL ENCUMBRANCES, EASEMENTS, AND RESTRICTIONS FOR DEVELOPMENT OF THIS LOT.

THIS LOT IS ALLOWED A MAXIMUM CONDITIONED FLOOR AREA OF 3,250 SQUARE FEET.

| LINE TABLE |        |                |
|------------|--------|----------------|
| LINE       | LENGTH | BEARING        |
| L8         | 19.97  | S68*24'26.87"W |
| L9         | 19.24  | S74°32'34.30"W |
| L10        | 20.90  | S70°59'44.70"W |
| L11        | 25.39  | S58°09'21.04"W |
| L12        | 25.04  | S38°24'24.03"W |
| L13        | 6.05   | S39*55'52.16"W |
| L14        | 7.02   | S19*47'23.97"W |
| L15        | 14.76  | S14°01'50.27"E |
| L16        | 12.58  | S58°09'31.08"E |

65.10

Golf Cottage Lot LOT AREA: 31,451 SF (0.72 AC)

BUILDING ENVELOPE AREA: 17,351 SF (0.40 AC)

Lot 165-A

Clear Creek Tahoe Douglas County, Nevada CLEAR CREEK TAHOE HOMESITE 165-A, DUE TO ITS DOUGLAS COUNTY (D.C.) SPECIFIC PLAN DESIGNATION AS A "GOLF COTTAGE" SITE, SHALL NOT BE ALLOWED BY D.C. TO CONSTRUCT EITHER AN ATTACHED OR DETACHED ACCESSORY DWELLING UNIT (ADU) WITH A FULL, SECONDARY KITCHEN. ANY ACCESSORY USE ON THIS PROPERTY MAY, HOWEVER, BE PERMITTED TO HAVE A "WET BAR" AS DEFINED BY DOUGLAS COUNTY, PURSUANT TO D.C. REGULATIONS: A ROOM OR PORTION THEREOF CONTAINING NOT MORE THAN A SINGLE BAR-SIZED SINK, A REFRIGERATOR WITH A MAXIMUM OF FIVE CUBIC FEET OF STORAGE, A MICROWAVE OVEN, A COUNTERTOP OF NO MORE THAN FIVE LINEAL FEET, NO MORE THAN FIVE LINEAL FEET OF UPPER CABINETS, AND NO MORE THAN FIVE LINEAL FEET OF LOWER CABINETS. A WET BAR SHALL NOT INCLUDE A GAS OR ELECTRIC RANGE, STOVE TOP OR OVEN. (ORD. 1182, 2006; ORD. 851, 1998)