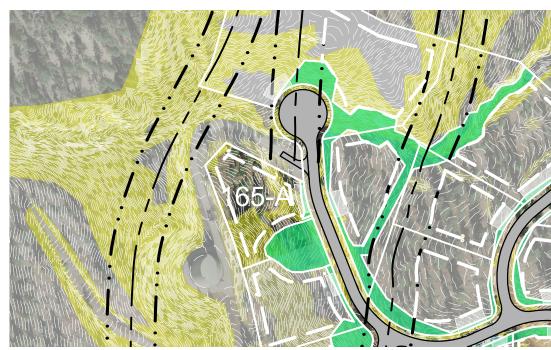

## **HOMESITE 165-A**

TAHOE

LO1

LOT LINE

BUILDING ENVELOPE

SUGGESTED DRIVEWAY LOCATIONS

SLOPE CONSTRAINTS (+25%)

DRAINAGE EASEMENTS

FAULT LINE

FAULT SETBACK LINE

Lot Size: 0.72 Acres Building Envelope: 17,351 Sq. Ft.

THIS LOT MAY BE SUBJECT TO HILLSIDE GRADING REQUIREMENTS PER DOUGLAS COUNTY CODE SECTION 20.690.030 (K).

EASEMENTS, SETBACKS, DRIVEWAY
ENVELOPES, AND BUILDING ENVELOPE ARE
PRELIMINARY AND SUBJECT TO CHANGE WITH
FINAL DESIGN.

REFER TO RECORDED FINAL MAP AND CLEAR CREEK TAHOE PROPERTY REPORT FOR ADDITIONAL ENCUMBRANCES, EASEMENTS, AND RESTRICTIONS FOR DEVELOPMENT OF THIS LOT.

7900 Rancharrah Parkway Suite 100 Reno, Nevada 89511 775-200-1960