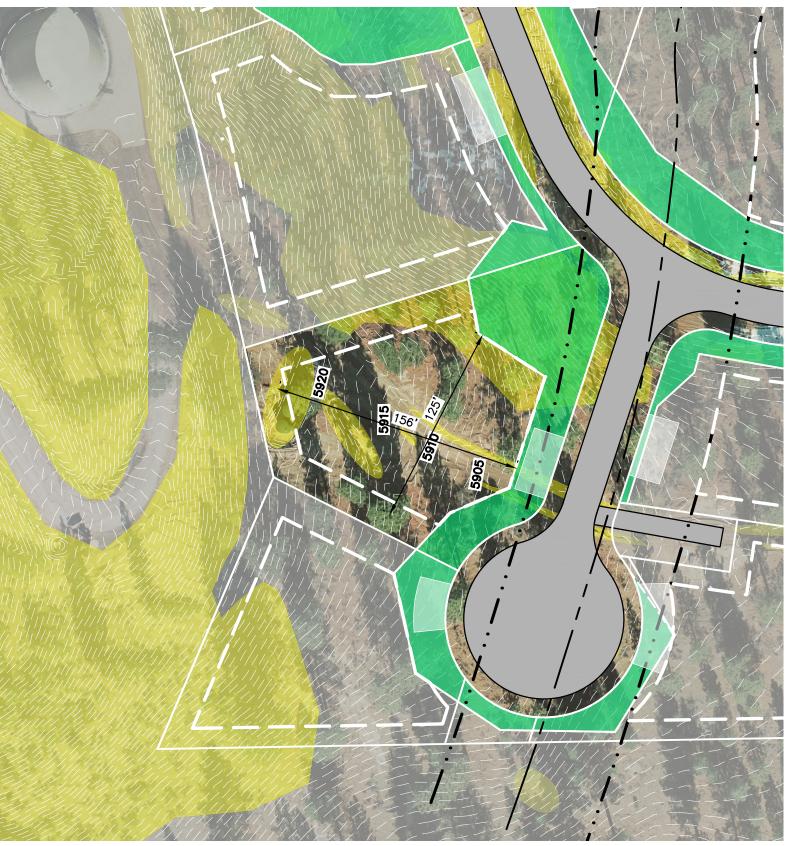

## HOMESITE 160

Lot Size: 0.66 Acres Building Envelope: 14,023 Sq. Ft.

THIS LOT MAY BE SUBJECT TO HILLSIDE GRADING REQUIREMENTS PER DOUGLAS COUNTY CODE SECTION 20.690.030 (K).

EASEMENTS, SETBACKS, DRIVEWAY ENVELOPES, AND BUILDING ENVELOPE ARE PRELIMINARY AND SUBJECT TO CHANGE WITH FINAL DESIGN.

REFER TO RECORDED FINAL MAP AND CLEAR CREEK TAHOE PROPERTY REPORT FOR ADDITIONAL ENCUMBRANCES, EASEMENTS, AND RESTRICTIONS FOR DEVELOPMENT OF THIS LOT.

7900 Rancharrah Parkway Suite 100 Reno, Nevada 89511 775-200-1960